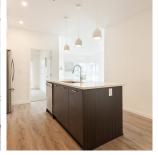

## **B406 20087 68 Avenue, Langley**

\$799,999

Fabulous PENTHOUSE 3 bed 2 bath with den unit features a thoughtfully designed open layout with tons of natural light throughout. Stunning kitchen with contemporary cabinets, oversized island, quartz counters & sleek stainless steel appliances. King sized master bedroom leading you to a spacious spa like en suite with a frame less shower & double sinks. Located in a quiet residential neighbourhood, nestled against the private, protected greenbelt, close to schools, parks, shopping & more. Park Hill is the perfect place to call home.