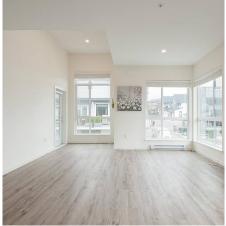

## **B406 20087 68 Avenue, Langley**

\$799,999

Fabulous PENTHOUSE 3 bed 2 bath with den unit features a thoughtfully designed open layout with tons of natural light throughout. Stunning kitchen with contemporary cabinets, oversized island, quartz counters & sleek stainless steel appliances. King sized master bedroom leading you to a spacious spa like en suite with a frame less shower & double sinks. Located in a quiet residential neighbourhood, nestled against the private, protected greenbelt, close to schools, parks, shopping & more. Park Hill is the perfect place to call home.