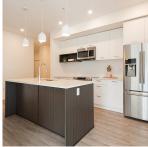

## **B406 20087 68 Avenue, Langley**

\$799,999

Fabulous PENTHOUSE 3 bed 2 bath with den unit features a thoughtfully designed open layout with tons of natural light throughout. Stunning kitchen with contemporary cabinets, oversized island, quartz counters & sleek stainless steel appliances. King sized master bedroom leading you to a spacious spa like en suite with a frame less shower & double sinks. Located in a quiet residential neighbourhood, nestled against the private, protected greenbelt, close to schools, parks, shopping & more. Park Hill is the perfect place to call home.