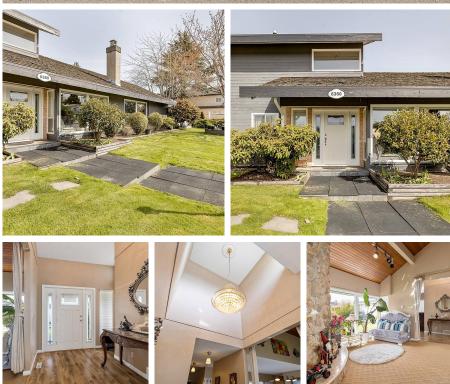

## 6360 Yeats Crescent, Richmond

\$2,258,000

Absolutely gorgeous corner house with unique floor plan on an appealing street in Woodwards. House sits on 7873 sqft lot and has 2871 sqft living area. Previous owner Completely renovated in end 2002 and current owner updated a lot within past few years: kitchen and bathrooms updated in 2012, Refrigerator and stove in 2021, vinyl double glaze windows in 2007, cedar shake roof done in 2000. Features include laminate floor foyer with 18' high ceil, spacious LR with vaulted cedar ceil, natural rock F/P, open kitchen, French doors, huge wood sundeck. 3 bedrooms and 2 bathrooms upstairs. 2 bedrooms rental suite in 1st floor with separate entrance, great mortgage helper. Walking distance to McKinney Elem & Steveston-London Secondary school. Close to Steveston Village and community center.

## **KEY INFORMATION**

MLS® R2674196 Residential Detached Woodwards 5 Bedrooms 4 Bathrooms 2,871 SF 7,873 SF Lot

## FEATURES

Year Built: 1975 Listed By: LeHomes Realty Premier