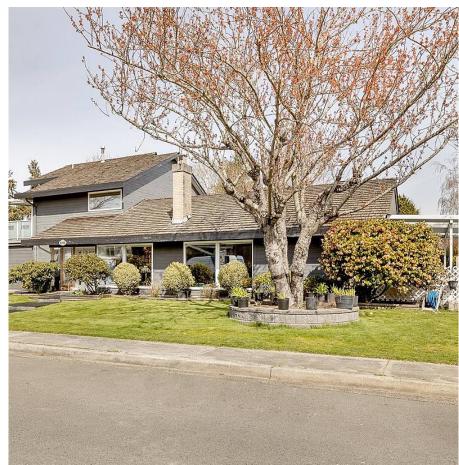

## 6360 Yeats Crescent, Richmond

\$2,258,000

Absolutely gorgeous corner house with unique floor plan on an appealing street in Woodwards. House sits on 7873 sqft lot and has 2871 sqft living area. Previous owner Completely renovated in end 2002 and current owner updated a lot within past few years: kitchen and bathrooms updated in 2012, Refrigerator and stove in 2021, vinyl double glaze windows in 2007, cedar shake roof done in 2000. Features include laminate floor foyer with 18' high ceil, spacious LR with vaulted cedar ceil, natural rock F/P, open kitchen, French doors, huge wood sundeck. 3 bedrooms and 2 bathrooms upstairs. 2 bedrooms rental suite in 1st floor with separate entrance, great mortgage helper. Walking distance to McKinney Elem & Steveston-London Secondary school. Close to Steveston Village and community center.

## **KEY INFORMATION**

MLS® R2674196 Residential Detached Woodwards 5 Bedrooms 4 Bathrooms 2,871 SF 7,873 SF Lot

## FEATURES

Year Built: 1975 Listed By: LeHomes Realty Premier