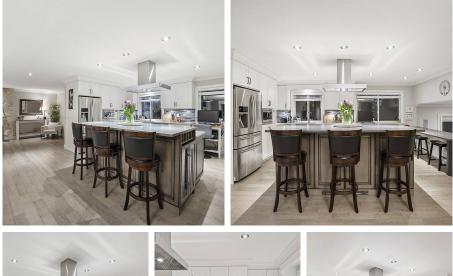

### ENTERTAINERS DREAM HOME W/ GORGEOUS VIEWS ON THE HILL !This

welcoming & cozy home has been extensively updated approx 5 yrs ago & offers a gorgeous Open Concept plan w/ Air Conditioning too! Main floor features an entertainers Kitchen w/ SS appliances incl. gas range, lrge hoodfan +center island + modern cabinetry! Rooms on the main all offer beautiful spaces w/ great design & use of space! Modern flooring throughout + cozy gas, rock f/p! Sep. Dining area+ closed in Solariumgreat for playrm/gym etc. Super bright & faces your SE spacious yard! BONUS: Lrge MUD & Laundry area too! 4 bdrms & 2full baths up + Bsmt fully fin. w/1bdrm unauth. Suite & incl. its OWN COVERED PATIO SPACE to enjoy! Other updates; Furnace, hot water tank, gutters, front door railing & fencing! Great Neighborhood too!