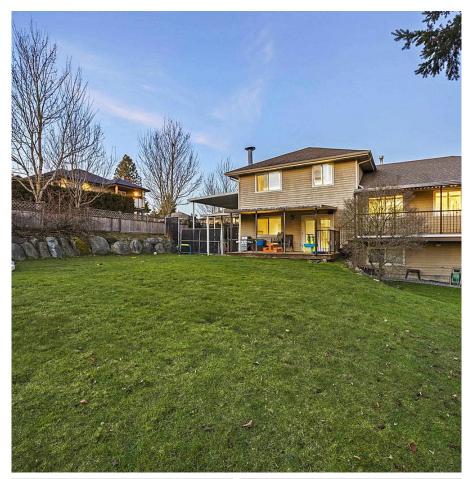

# 5637 W Sunrise Crescent, Surrey

\$1,899,000

### ENTERTAINERS DREAM HOME W/ GORGEOUS VIEWS ON THE HILL !This

welcoming & cozy home has been extensively updated approx 5 yrs ago & offers a gorgeous Open Concept plan w/ Air Conditioning too! Main floor features an entertainers Kitchen w/ SS appliances incl. gas range, lrge hoodfan +center island + modern cabinetry! Rooms on the main all offer beautiful spaces w/ great design & use of space! Modern flooring throughout + cozy gas, rock f/p! Sep. Dining area+ closed in Solariumgreat for playrm/gym etc. Super bright & faces your SE spacious yard! BONUS: Lrge MUD & Laundry area too! 4 bdrms & 2full baths up + Bsmt fully fin. w/1bdrm unauth. Suite & incl. its OWN COVERED PATIO SPACE to enjoy! Other updates; Furnace, hot water tank, gutters, front door railing & fencing! Great Neighborhood too!

## FEATURES

Year Built: 1986 Views: Sunsets Listed By: RE/MAX Treeland Realty