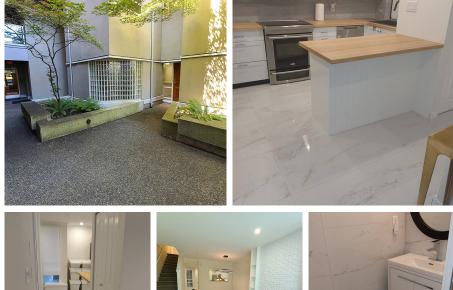

## 102 1990 E Kent Avenue South Avenue, Vancouver

\$1,569,000

Located at the Harbour House At Tugboat Landing Complex in one of the best areas in Vancouver East, this is a rarely available luxurious and prestigious property. 1390 sq ft 2 storey Townhouse is steps away from the Fraser River with water view, walkway and is walking distance to the River District, offering access to Grocery stores, Banks and Medical offices. Recently updated, this unit boasts ensuite storage, gas fireplace and a patio at the back, connecting to green space. Access to Harbour Master Club, the amenities building with pool, hot tub, exercise facility and a party room, is only a few steps away\_ This freehold building has been rain screened and is well maintained. Long term tenants and pets are allowed. Seller's price.