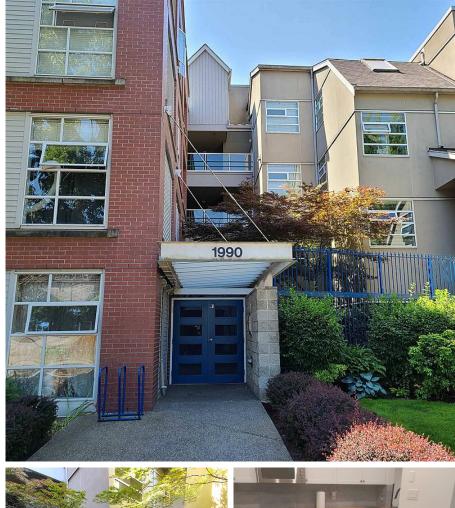

## 102 1990 E Kent Avenue South Avenue, Vancouver

\$1,569,000

Located at the Harbour House At Tugboat Landing Complex in one of the best areas in Vancouver East, this is a rarely available luxurious and prestigious property. 1390 sq ft 2 storey Townhouse is steps away from the Fraser River with water view, walkway and is walking distance to the River District, offering access to Grocery stores, Banks and Medical offices. Recently updated, this unit boasts ensuite storage, gas fireplace and a patio at the back, connecting to green space. Access to Harbour Master Club, the amenities building with pool, hot tub, exercise facility and a party room, is only a few steps away\_ This freehold building has been rain screened and is well maintained. Long term tenants and pets are allowed. Seller's price.