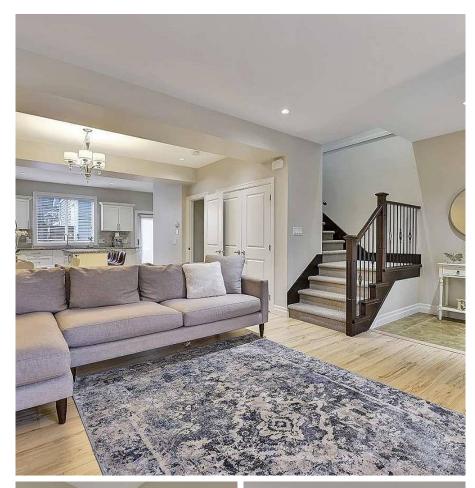

## 1250 Coast Meridian Road, Coquitlam

\$1,349,000

NO STRATA FEES! This 2057 square foot 3 bedroom 4 bathroom Rowhome is ideally situated for all your life needs. Part of The Brae development, this highly-coveted end unit rowhome is in immaculate condition. Located at the foot of Burke Mountain, this home features air conditioning, private back patio for entertaining and a large finished basement with wet bar & separate entrance (bring your ideas!). The upstairs master suite features a spa-inspired ensuite & spacious walk in closet. Family friendly and close to transit and schools.