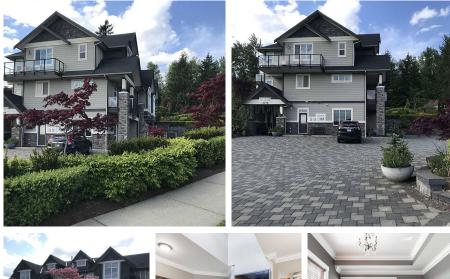

## 2379 Chardonnay Lane, Abbotsford

\$3,549,000

Charming boutique Bed & Breakfast accommodations situated in the beautiful town of Abbotsford. Located in the stunning new development of Pepin Brook and within close proximity to the Abbotsford International Airport. This property features a +/-7,293 Sq. Ft. (+/-1.,000 Sq. Ft. available but used as garages making it +/-8,200 Sq. Ft.), 10 Bedroom, 10 Bathroom home on a 21,301 Sq. Ft. Lot. Each of the six licenced suites (licenced for and room for eight suites) measure between 450 Sq. Ft. and 600 Sq. Ft. and have their own private bath. Each unit has a wonderful centralized living room for the socialization of the guests, a stunning full kitchen, a private garden patio and a vineyard next door. A 3 Bedroom attached Caretaker Suite completes this picture. This must be seen to be appreciated!