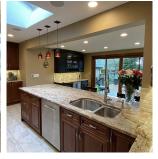

## 4674 Wesley Drive, Delta

\$1,650,000

THE VILLAGE - Well loved 4 bedroom split level home with 3 full bathrooms is perfect for a growing family. Beautiful renovations throughout include, new quality kitchen with sit up bar, granite counters, and top end S/S appliances and large eating area with matching bar cabinetry. Gorgeous main and ensuite bathrooms have just been completed. Newer high efficiency heating/air condition system, U/G sprinklers, tankless H/W heater. Trex decking plus so much more. The home is situated on a 70' x 126' sunny south facing backyard which can be enjoyed from the covered patio area, plus decks off the kitchen and master bedroom. Situated across from Village Park, this home checks all the boxes.