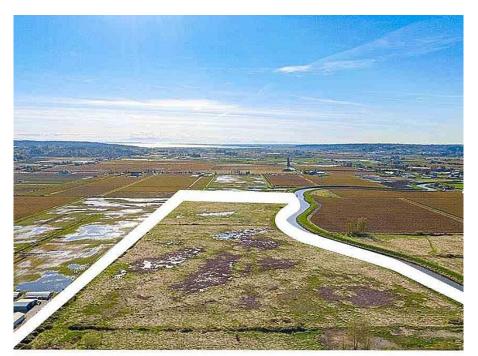

## **4441 176 Street, Surrey**

\$6,990,111

One of a kind! 56.7 acres parcel with 1,295 feet of frontage stretching Pacific Highway! (aka Hwy 15 and 176 Street.) Fertile soil to grow all various crops, Blueberry, Vegetables, Nursery, and Greenhouse Facility. Take advantage of this high exposure, high traffic location with 1181 feet of Highway #15 frontage to start a retail agricultural business. Also a great location to build your dream home, close to Morgan Creek Golf Course. Close to all major Shopping Centers, Schools and Entertainment. Make your move fast and be one of the few to own one ever lasting gems. On City Water. Easy access to Highway #15, Highway #1, USA border, and Hwy #10. ALL MEASURMENTS ARE APPROXIMATE.