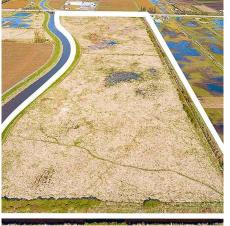

## **4441 176 Street, Surrey**

\$6,990,111

One of a kind! 56.7 acres parcel with 1,295 feet of frontage stretching Pacific Highway! (aka Hwy 15 and 176 Street.) Fertile soil to grow all various crops, Blueberry, Vegetables, Nursery, and Greenhouse Facility. Take advantage of this high exposure, high traffic location with 1181 feet of Highway #15 frontage to start a retail agricultural business. Also a great location to build your dream home, close to Morgan Creek Golf Course. Close to all major Shopping Centers, Schools and Entertainment. Make your move fast and be one of the few to own one ever lasting gems. On City Water. Easy access to Highway #15, Highway #1, USA border, and Hwy #10. ALL MEASURMENTS ARE APPROXIMATE.