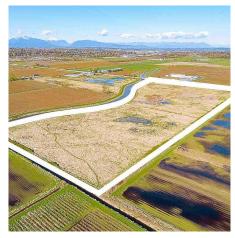

## **4441 176 Street, Surrey**

\$6,990,111

One of a kind! 56.7 acres parcel with 1,295 feet of frontage stretching Pacific Highway! (aka Hwy 15 and 176 Street.) Fertile soil to grow all various crops, Blueberry, Vegetables, Nursery, and Greenhouse Facility. Take advantage of this high exposure, high traffic location with 1181 feet of Highway #15 frontage to start a retail agricultural business. Also a great location to build your dream home, close to Morgan Creek Golf Course. Close to all major Shopping Centers, Schools and Entertainment. Make your move fast and be one of the few to own one ever lasting gems. On City Water. Easy access to Highway #15, Highway #1, USA border, and Hwy #10. ALL MEASURMENTS ARE APPROXIMATE.