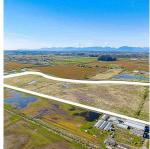

## **4441 176 Street, Surrey**

\$6,990,111

One of a kind! 56.7 acres parcel with 1,295 feet of frontage stretching Pacific Highway! (aka Hwy 15 and 176 Street.) Fertile soil to grow all various crops, Blueberry, Vegetables, Nursery, and Greenhouse Facility. Take advantage of this high exposure, high traffic location with 1181 feet of Highway #15 frontage to start a retail agricultural business. Also a great location to build your dream home, close to Morgan Creek Golf Course. Close to all major Shopping Centers, Schools and Entertainment. Make your move fast and be one of the few to own one ever lasting gems. On City Water. Easy access to Highway #15, Highway #1, USA border, and Hwy #10. ALL MEASURMENTS ARE APPROXIMATE.