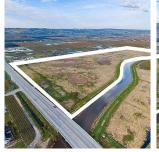

## **4441 176 Street, Surrey**

\$6,990,111

One of a kind! 56.7 acres parcel with 1,295 feet of frontage stretching Pacific Highway! (aka Hwy 15 and 176 Street.) Fertile soil to grow all various crops, Blueberry, Vegetables, Nursery, and Greenhouse Facility. Take advantage of this high exposure, high traffic location with 1181 feet of Highway #15 frontage to start a retail agricultural business. Also a great location to build your dream home, close to Morgan Creek Golf Course. Close to all major Shopping Centers, Schools and Entertainment. Make your move fast and be one of the few to own one ever lasting gems. On City Water. Easy access to Highway #15, Highway #1, USA border, and Hwy #10. ALL MEASURMENTS ARE APPROXIMATE.