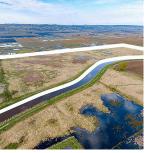

## **4441 176 Street, Surrey**

\$6,990,111

One of a kind! 56.7 acres parcel with 1,295 feet of frontage stretching Pacific Highway! (aka Hwy 15 and 176 Street.) Fertile soil to grow all various crops, Blueberry, Vegetables, Nursery, and Greenhouse Facility. Take advantage of this high exposure, high traffic location with 1181 feet of Highway #15 frontage to start a retail agricultural business. Also a great location to build your dream home, close to Morgan Creek Golf Course. Close to all major Shopping Centers, Schools and Entertainment. Make your move fast and be one of the few to own one ever lasting gems. On City Water. Easy access to Highway #15, Highway #1, USA border, and Hwy #10. ALL MEASURMENTS ARE APPROXIMATE.