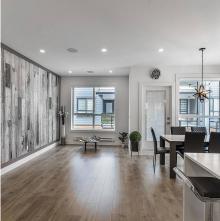

## 57 7177 194a Street, Surrey

\$1,199,999

Aloha Estates is your own oasis offering combination of modern design, convenience and luxury. This CHIC corner unit offers privacy and tons of natural light. It also looks and feels brand new! Open concept functional 3 Beds and flex and 4 baths with high-quality laminate flooring on main and lower levels, big windows, built-in speakers, huge kitchen island, stainless steel appliances with gas range, pot lights throughout, custom feature wall, custom fireplace are some of the highlights of this unit. Other features include Smart home security system including intercom doorbell camera, smart door lock, smart garage control, window/door screens, motion sensors, hot water on demand, natural gas hook up with hose bib on patio and built in-ceiling speakers. Open House Sat-Sun April 09-10 2-4 PM