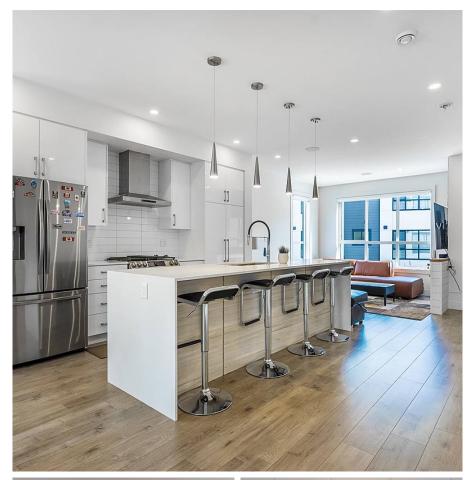

## 57 7177 194a Street, Surrey

\$1,199,999

Aloha Estates is your own oasis offering combination of modern design, convenience and luxury. This CHIC corner unit offers privacy and tons of natural light. It also looks and feels brand new! Open concept functional 3 Beds and flex and 4 baths with high-quality laminate flooring on main and lower levels, big windows, built-in speakers, huge kitchen island, stainless steel appliances with gas range, pot lights throughout, custom feature wall, custom fireplace are some of the highlights of this unit. Other features include Smart home security system including intercom doorbell camera, smart door lock, smart garage control, window/door screens, motion sensors, hot water on demand, natural gas hook up with hose bib on patio and built in-ceiling speakers. Open House Sat-Sun April 09-10 2-4 PM