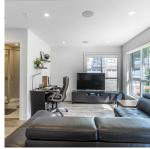

## 57 7177 194a Street, Surrey

\$1,199,999

Aloha Estates is your own oasis offering combination of modern design, convenience and luxury. This CHIC corner unit offers privacy and tons of natural light. It also looks and feels brand new! Open concept functional 3 Beds and flex and 4 baths with high-quality laminate flooring on main and lower levels, big windows, built-in speakers, huge kitchen island, stainless steel appliances with gas range, pot lights throughout, custom feature wall, custom fireplace are some of the highlights of this unit. Other features include Smart home security system including intercom doorbell camera, smart door lock, smart garage control, window/door screens, motion sensors, hot water on demand, natural gas hook up with hose bib on patio and built in-ceiling speakers. Open House Sat-Sun April 09-10 2-4 PM