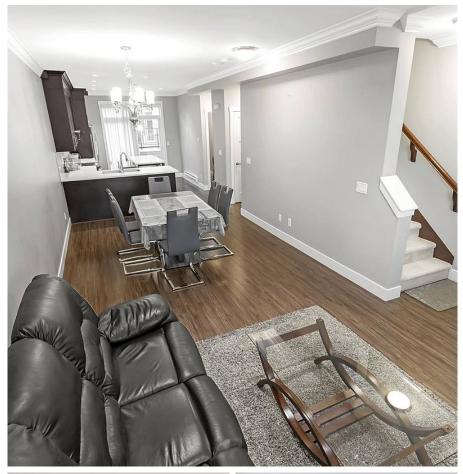

## 63 13670 62 Avenue, Surrey

\$999,000

3 bedroom plus DEN (4th Bedroom) and 3 bathrooms townhome at very convenient location just steps away from transit. 9' ceiling on main floor level and half washroom conveniently located on main floor. Big size Kitchen with stainless steel appliances, island, built-in wine fridge in the island with quartz countertops. Sliding patio door for lots of natural light of off the sundeck. Screens on windows and balcony door to enjoy summer breeze. Very close to transit and school. Lots of street parking available. Beautiful mountain view from both levels of this townhouse.