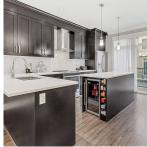

## 63 13670 62 Avenue, Surrey

\$999,000

3 bedroom plus DEN (4th Bedroom) and 3 bathrooms townhome at very convenient location just steps away from transit. 9' ceiling on main floor level and half washroom conveniently located on main floor. Big size Kitchen with stainless steel appliances, island, built-in wine fridge in the island with quartz countertops. Sliding patio door for lots of natural light of off the sundeck. Screens on windows and balcony door to enjoy summer breeze. Very close to transit and school. Lots of street parking available. Beautiful mountain view from both levels of this townhouse.