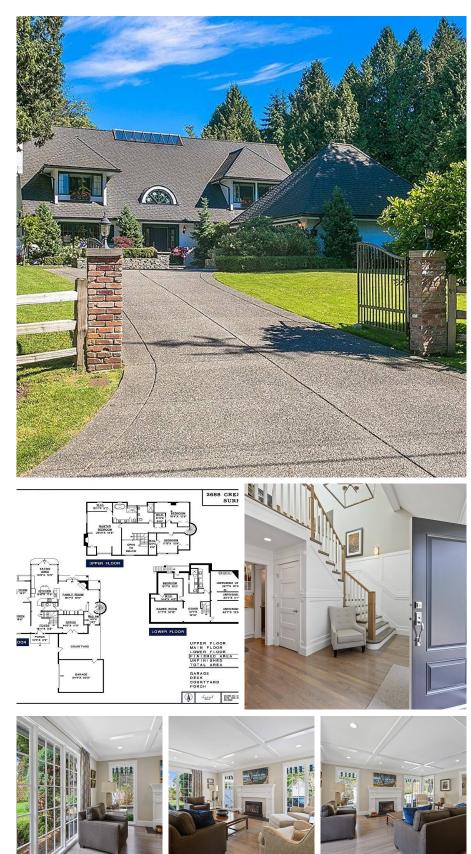

## 2688 Crescent Drive, Surrey

\$4,750,000

Crescent Heights Estate. Beautiful 5,665 sq. feet. 2 story + basement , on park-like 28,904 sqft. property. Surrey's most charming neighborhood w/ multi million dollar homes above Crescent Beach. Extensive high quality renos completed 2016. Private setting w/mature trees & terraced gardens west facing back yard. Fully fenced. Four large bedrooms all w/walk in closets. Lovely master suite w/gas fireplace and a lux en-suite. Well designed kitchen w/High end appliances leads to eating area looking at pond & garden. Spacious family rm w/wd burning fireplace. Well lit main rms for comfortable living. West facing full sized heated pool & trex deck great for entertaining. Ample parking & Dbl Garage . Steps away from the trail leading to Crescent Beach .Schools: Crescent Park Elem/Elgin Sec. .

## **KEY INFORMATION**

MLS® R2673581 Residential Detached Crescent Beach 4 Bedrooms 4 Bathrooms 5,665 SF 28,904 SF Lot

## FEATURES

Year Built: 1980 Listed By: Hugh & McKinnon Realty Ltd.