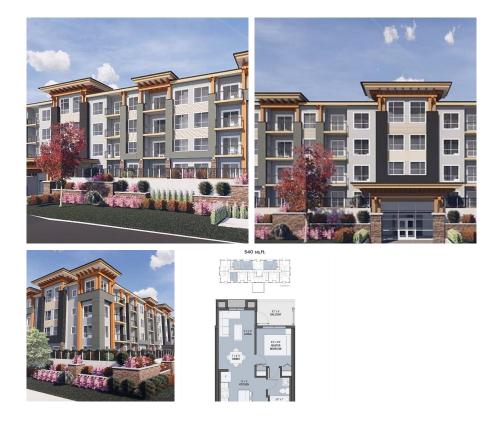

## 211 9450 Robson Street, Chilliwack

\$385,000

Welcome to the Robson! This brand new 1bedroom condo features stainless steel appliances, quartz countertops throughout, high gloss cabinets, tiled tub/shower with frameless glass door, and laminate flooring. Surround yourself with open-concept designs, beautiful finishes and designer accents, while experiencing the amenities and convenience of new condo living. Very centrally located walking distance to shopping, restaurants, parks and much more! Estimated completion Fall of 2022. Call today for more information!

## **KEY INFORMATION**

MLS® R2674488 Residential Attached Chilliwack 1 Bedroom 1 Bathroom 540 SF \$151.61 Maintenance Fees