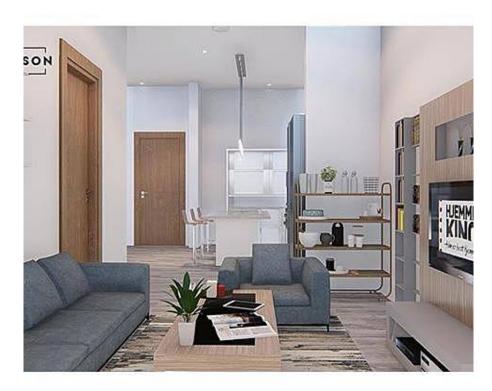

## 211 9450 Robson Street, Chilliwack

\$385,000

Welcome to the Robson! This brand new 1bedroom condo features stainless steel appliances, quartz countertops throughout, high gloss cabinets, tiled tub/shower with frameless glass door, and laminate flooring. Surround yourself with open-concept designs, beautiful finishes and designer accents, while experiencing the amenities and convenience of new condo living. Very centrally located walking distance to shopping, restaurants, parks and much more! Estimated completion Fall of 2022. Call today for more information!