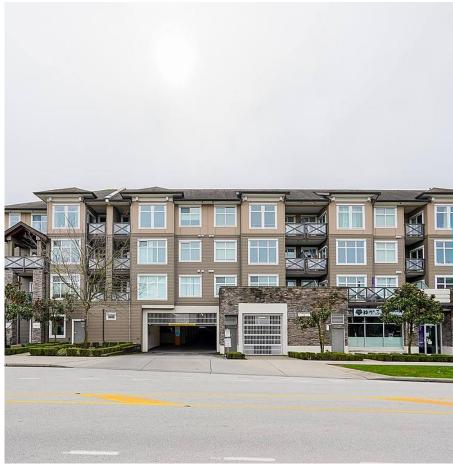

## 117 18818 68 Avenue, Surrey

\$625,000

Rarely available ground floor unit at Calera. This centrally located 2 bed/2 bath condo boasts an amazing outdoor space, including a 17' x 14' patio and 2 garden areas, with access from the back door. Light and bright with large windows and 10 foot ceilings. Kitchen offers tons of storage, stainless appliances and a center island. Massive club house with private access to a beautiful inside courtyard. Walk to Hazelgrove Elementary, Clayton Secondary, Hillcrest Shopping Ctr, Save On Foods. Clayton off leash dog park is just a couple of minutes away. One block from the future sky train station! Don't delay!!