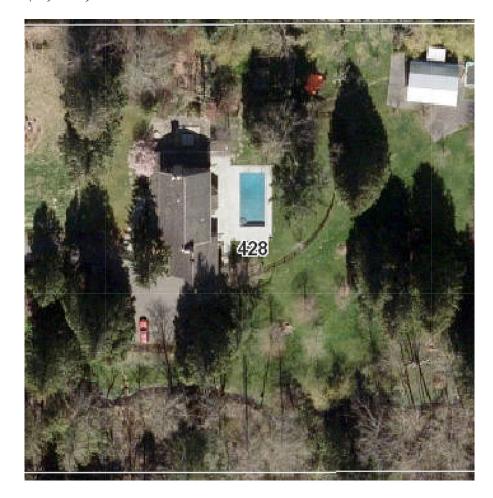

## 428 202 Street, Langley

\$1,699,000

Incredible 17,000 sqft flat building lot (inground basement should be achievable) Situated on one of the prettiest no through roads in South Langley. This lot has city water, gorgeous mature trees, and is only steps away from High Point and Campbell Valley Trails. Don't miss out on this rare opportunity to build on this beautiful location.

## **KEY INFORMATION**

MLS® R2673891

Land Only

Campbell Valley

o Bedrooms

o Bathrooms

o SF

17,031 SF Lot