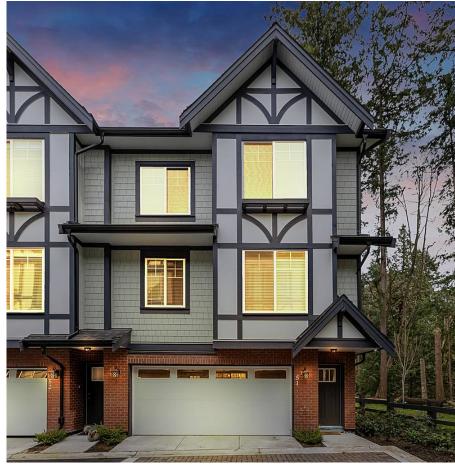

## 51 11188 72 Avenue, Delta

\$1,059,000

~~ CHELSEA GATE ~~ Townhome unit in desirable Sunshine Hills, North Delta. Duplex style end corner unit at the back with zero noise of 72nd Avenue traffic. Private fenced backyard overlooking green space with creek & trees. This floor plan facing west offers Spacious n' bright 1324SqFt of living space + 481 SqFt Double car garage Bath + laundry. Quartz countertops, stainless steel appliances, gas cooking range, efficient heating, (Vacuum, Security alarm & Air conditioning R.I.) Large deck & Patio. GYM/Club house. Strata fee \$203. Steps to both level of schools, bus, Rec & shops. Hurry!!!

## **KEY INFORMATION**

MLS® R2674546 Residential Attached Sunshine Hills 3 Bedrooms 3 Bathrooms 1,324 SF

## FEATURES

Year Built: 2018 Views: Greenbelt Listed By: Stonehaus Realty Corp.