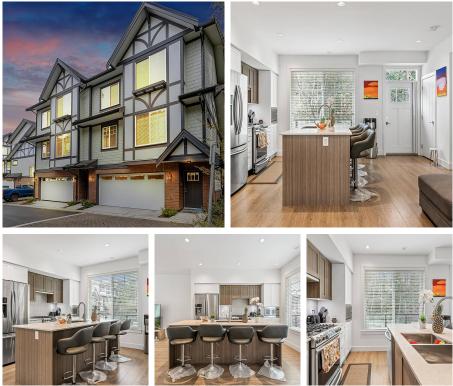

## 51 11188 72 Avenue, Delta

\$1,059,000

~~ CHELSEA GATE ~~ Townhome unit in desirable Sunshine Hills, North Delta. Duplex style end corner unit at the back with zero noise of 72nd Avenue traffic. Private fenced backyard overlooking green space with creek & trees. This floor plan facing west offers Spacious n' bright 1324SqFt of living space + 481 SqFt Double car garage Bath + laundry. Quartz countertops, stainless steel appliances, gas cooking range, efficient heating, (Vacuum, Security alarm & Air conditioning R.I.) Large deck & Patio. GYM/Club house. Strata fee \$203. Steps to both level of schools, bus, Rec & shops. Hurry!!!

## **KEY INFORMATION**

MLS® R2674546 Residential Attached Sunshine Hills 3 Bedrooms 3 Bathrooms 1,324 SF

## FEATURES

Year Built: 2018 Views: Greenbelt Listed By: Stonehaus Realty Corp.