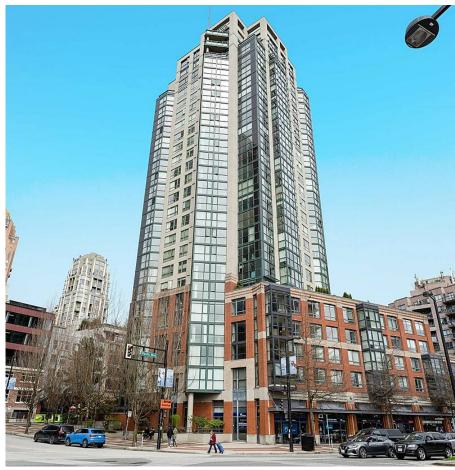

## 2001 289 Drake Street, Vancouver

\$1,329,000

Welcome to this 20th floor VIEW condo in PARKVIEW TOWER built by Concord Pacific, located in the heart of Yaletown with views of David Lam Park & False Creek! This large 2 Bed + 2 Bath + Flex Room (could be 3rd bedroom) + Solarium + 2 PARKING SPOTS & in-suite laundry condo offers plenty of natural light with floor-to-ceiling windows with unobstructed, breathtaking water views. Enjoy the first-class building amenities such as indoor pool, hot tub, sauna, fitness center & a gorgeous courtyard garden. Comes with BONUS: 2 parking stalls & a locker. Enjoy Yaletown living at its best! Steps to the Seawall, Canada Line, fine dining, grocery stores, shopping, transit and nearby schools.

## **FEATURES**

Year Built: 1993

Views: David Lam Park & False Creek

Listed By: eXp Realty