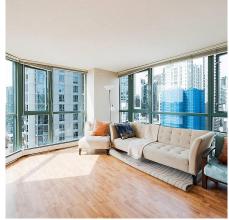

## 2001 289 Drake Street, Vancouver

\$1,329,000

Welcome to this 20th floor VIEW condo in PARKVIEW TOWER built by Concord Pacific, located in the heart of Yaletown with views of David Lam Park & False Creek! This large 2 Bed + 2 Bath + Flex Room (could be 3rd bedroom) + Solarium + 2 PARKING SPOTS & in-suite laundry condo offers plenty of natural light with floor-to-ceiling windows with unobstructed, breathtaking water views. Enjoy the first-class building amenities such as indoor pool, hot tub, sauna, fitness center & a gorgeous courtyard garden. Comes with BONUS: 2 parking stalls & a locker. Enjoy Yaletown living at its best! Steps to the Seawall, Canada Line, fine dining, grocery stores, shopping, transit and nearby schools.