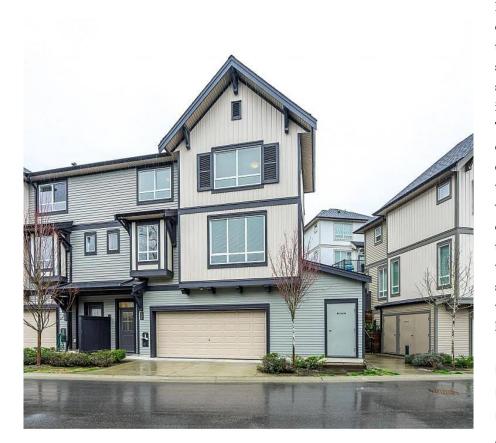

## 124 30930 Westridge Place, Abbotsford

\$949,000

Beautiful three bedroom End Unit townhouse in desired Bristol Heights. A large open concept gives this home a grand feel with windows on the eat, south, and west facing sides. The kitchen has stainless steel appliances with an oversized topped island that provides a bounty of food prep surface. Three bedrooms upstairs featuring a Main bed and ensuite bath that will not disappoint. This unit contains a double car garage so there is no need to tandem park. The walk out patio leads through your manicured backyard straight to the complex courtyard. Amenities include outdoor pool and hot tub, gym, indoor hockey room, dog wash, pool table, party room with kitchen, and two guest suites. Very close to parks, schools, and public transit. This home is a show stopper and will not last long.