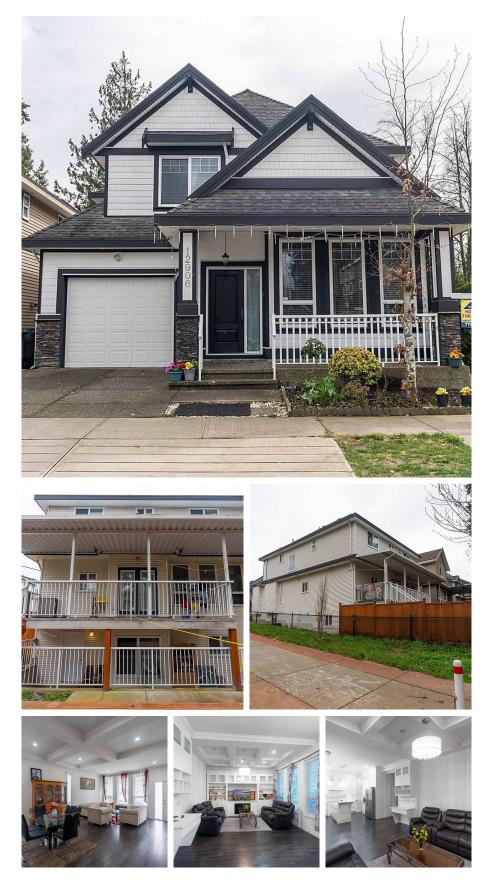

## 12906 58a Avenue, Surrey

\$1,799,000

Corner home located in prestigious Panorama Ridge. This home checks so many boxes, spacious and stylish with light color scheme to match any style. The welcoming receiving area, has beautiful coffered ceilings from the living room to the family area. Modern and fresh kitchen has beautiful white kitchen cabinetry complete with with quartz countertops, S/S appliances. Bonus wok kitchen and pantry. Family room comes with built in cabinetry to display your mementos and tv. Luxurious master bedroom has cathedral ceiling, large walk in closet and 5 pc. master bath. Another master on the opposite side and 2 more spacious bedrooms and shared bath. 2 bedroom rental suite plus a large theatre room is located in the basement. Close to Bus Stop, Schools and easy access to highways and bridges.

## **KEY INFORMATION**

MLS® R2673094 Residential Detached Panorama Ridge 7 Bedrooms 5 Bathrooms 4,049 SF 3,710 SF Lot

## FEATURES

Year Built: 2013 Listed By: YPA Your Property Agent