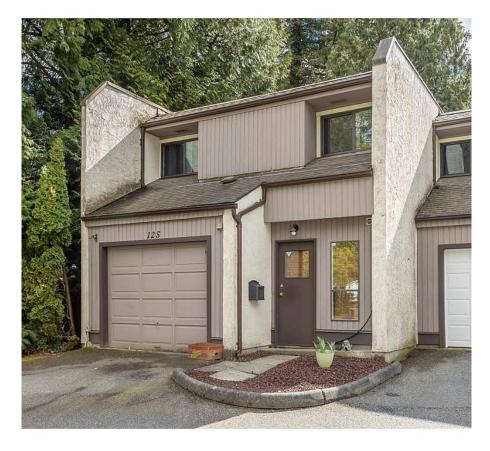

## 125 3455 Wright Street, Abbotsford

\$649,900

Great family-oriented and pet-friendly townhouse in East Abbotsford! This beautiful end-unit townhome is located in the desirable Laburnum Mews complex, with a fabulous location near great schools, (private and public), an off-leash dog park, and Stoney Creek. This home has a fantastic layout with an open-plan kitchen that overlooks the huge living room with vaulted cedar ceilings. Patio doors lead to a very large treed fully-fenced, southfacing, and private backyard. Enjoy the clubhouse, play court, and space for two cars. No age rest & pets of all sizes allowed. A must to see! Only Private showings.

## **KEY INFORMATION**

MLS® R2674533 Residential Attached

Abbotsford East

3 Bedrooms

2 Bathrooms

1,605 SF

Year Built: 1979

Listed By: eXp Realty (Branch)