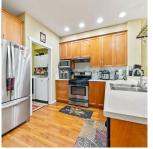

## **5892 148 Street, Surrey**

\$1,299,999

NO STRATA FEE, very well kept 1/2 duplex in most desirable Sullivan Heights. This Millers Lane by Morningstar (Polygon) home is 2353 sq. ft. on a 3164 sq. ft. lot and has back lane access. It features an open floor plan with 4 bedrooms and 3 bathrooms on the top 2 floors. The basement has 1 bedroom unauthorized suite currently rented for \$1050/month, separate entry mortgage helper. Laminate flooring, maple kitchen and den on the main floor. It is minutes away from YMCA, schools, shopping and transportation and on top new elementary school construction is starting next year adjacent to Goldstone Park.