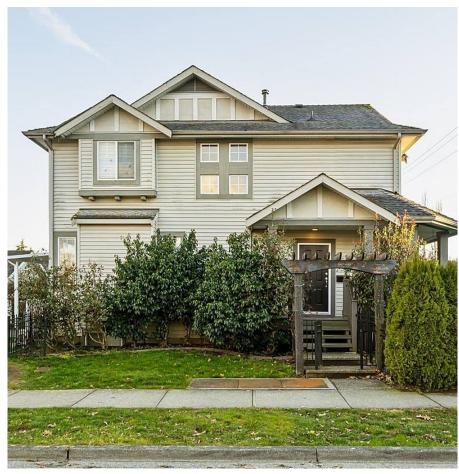

## **5892 148 Street, Surrey**

\$1,299,999

NO STRATA FEE, very well kept 1/2 duplex in most desirable Sullivan Heights. This Millers Lane by Morningstar (Polygon) home is 2353 sq. ft. on a 3164 sq. ft. lot and has back lane access. It features an open floor plan with 4 bedrooms and 3 bathrooms on the top 2 floors. The basement has 1 bedroom unauthorized suite currently rented for \$1050/month, separate entry mortgage helper. Laminate flooring, maple kitchen and den on the main floor. It is minutes away from YMCA, schools, shopping and transportation and on top new elementary school construction is starting next year adjacent to Goldstone Park.