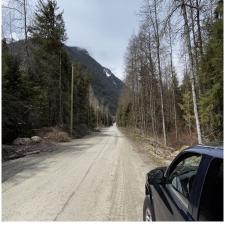

## Sve10 Old Hope Princeton Highway, Hope

\$197,400

1/4 Acre Flat Building Lot in the Community of Sunshine Valley near Manning Park less than 2 hours from Vancouver. Flexible building code allows full-time living in a Tiny Home or cabin/ home PLUS garage w/carriage home above. Price includes Survey, Septic Field Prep and Building Plans done by internationally acclaimed local architect (Renderings attached). 999 Year Pre-Paid Lease registered in Land Titles. Water and Power to come Spring 2022 at Buyers additional cost. Flat and easy to build. Easy and quick building permitting process. In gated community of Sunshine Valley Estates. Enjoy 4 seasons for all your outdoor fun. Hiking, fishing, ATV'ing, snowmobiling, X-country & downhill skiing in neighboring Manning Park & more. No borders, No ferries. Get back to nature, a weekend at a time!