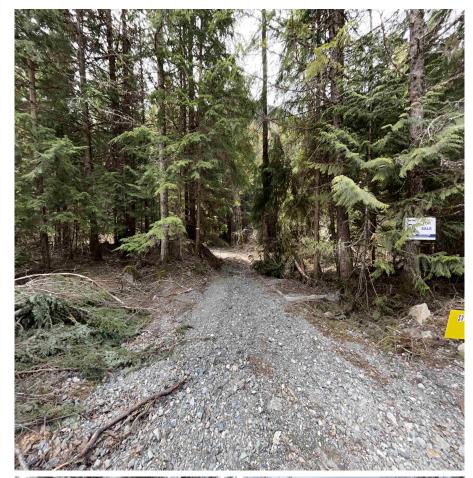

## Sve10 Old Hope Princeton Highway, Hope

\$197,400

1/4 Acre Flat Building Lot in the Community of Sunshine Valley near Manning Park less than 2 hours from Vancouver. Flexible building code allows full-time living in a Tiny Home or cabin/ home PLUS garage w/carriage home above. Price includes Survey, Septic Field Prep and Building Plans done by internationally acclaimed local architect (Renderings attached). 999 Year Pre-Paid Lease registered in Land Titles. Water and Power to come Spring 2022 at Buyers additional cost. Flat and easy to build. Easy and quick building permitting process. In gated community of Sunshine Valley Estates. Enjoy 4 seasons for all your outdoor fun. Hiking, fishing, ATV'ing, snowmobiling, X-country & downhill skiing in neighboring Manning Park & more. No borders, No ferries. Get back to nature, a weekend at a time!