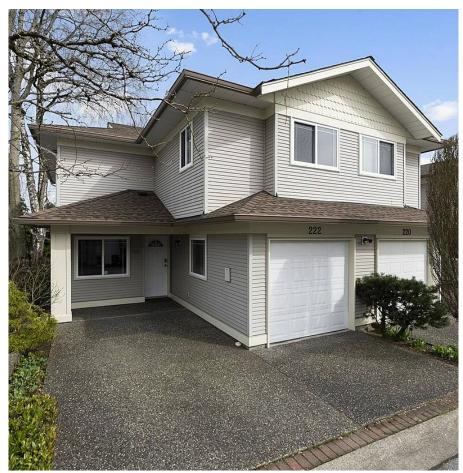

## 222 16233 82 Avenue, Surrey

\$875,000

Warm & inviting 3BR 2.5BTH Fleetwood end unit. A large, tiled foyer welcomes you in, opening into your spacious, eat-in kitchen featuring stainless steel Whirlpool appliances gleaming against crisp quartz countertops with a large, single basin sink. Laminate flooring flows throughout the dining area & living room showcasing a cozy fireplace overlooking the sizable, fenced backyard with paved deck - perfect for outdoor entertaining. Laundry is conveniently located alongside naturally well-lit bedrooms with generously sized master boasting a walk-in closet, tranquil ensuite & charming window seat. Highly walkable, The Orchards is steps to Walnut Road Elementary, Fresh St. Market, Surrey Sport & Leisure Complex, Fleetwood Park Village Shopping, Fraser Hwy & a future skytrain station.