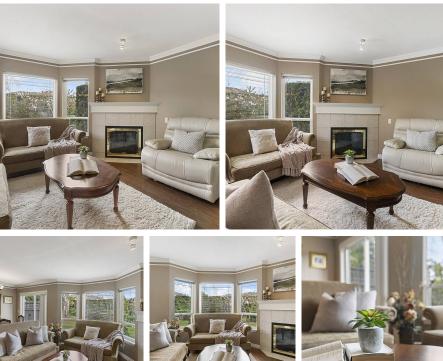

## 222 16233 82 Avenue, Surrey

\$875,000

Warm & inviting 3BR 2.5BTH Fleetwood end unit. A large, tiled foyer welcomes you in, opening into your spacious, eat-in kitchen featuring stainless steel Whirlpool appliances gleaming against crisp quartz countertops with a large, single basin sink. Laminate flooring flows throughout the dining area & living room showcasing a cozy fireplace overlooking the sizable, fenced backyard with paved deck - perfect for outdoor entertaining. Laundry is conveniently located alongside naturally well-lit bedrooms with generously sized master boasting a walk-in closet, tranquil ensuite & charming window seat. Highly walkable, The Orchards is steps to Walnut Road Elementary, Fresh St. Market, Surrey Sport & Leisure Complex, Fleetwood Park Village Shopping, Fraser Hwy & a future skytrain station.