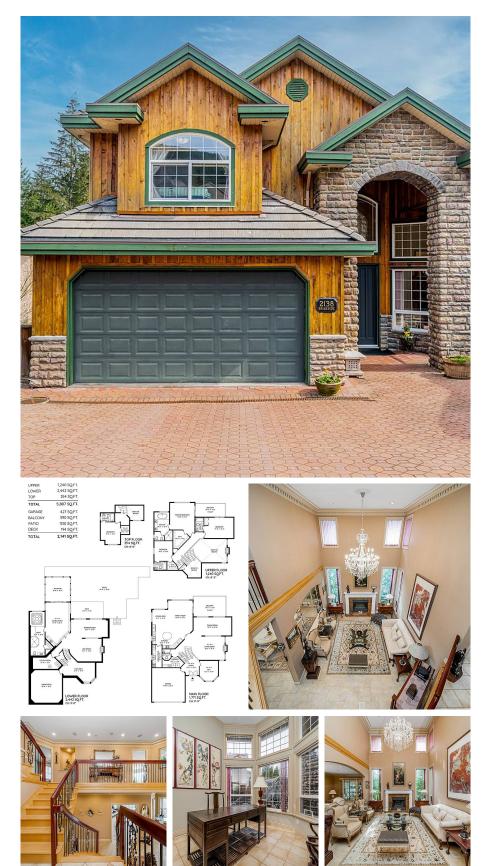

## 2138 Braeside Place, Coquitlam

\$3,290,000

STUNNING VIEWS! Custom 5800 sqft home at the top of Westwood Plateau - MASSIVE 23,000 sqft corner lot w/ privacy and unlimited views of Mt. Baker - HAVE TO SEE IT TO BELIEVE IT. 6 split levels w/ gorgeous curved staircase overlooking grand living and dining room. Original builder built for own use, expert millworks and high end materials, would be extremely expensive to rebuild today. 4 bedrooms upstairs, each w/ own ensuite! Open kitchen area w/ huge south facing windows, tons of natural light. \$20k Sub-Zero refrigerator, Thermador hood fans. Basement w/ Jacuzzi, sauna, media room. Huge backyard zen garden w/ koi pond & waterfall. Property line extends to just shy of golf course below.

## **KEY INFORMATION**

MLS® R2674923 Residential Detached Westwood Plateau 5 Bedrooms 6 Bathrooms 5,807 SF 23,358 SF Lot

## FEATURES

Year Built: 2001 Views: MT BAKER, GOLF COURSE Listed By: RE/MAX Westcoast