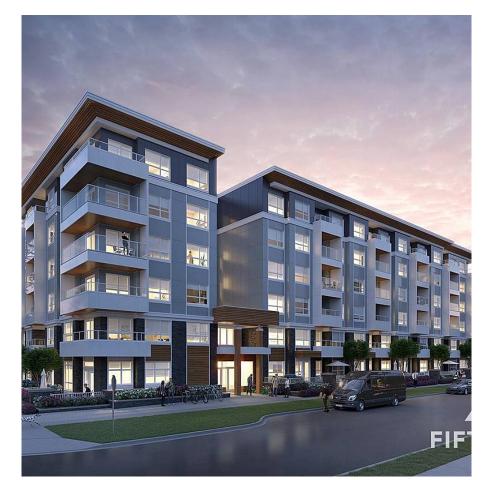

## 213 14225 103a Avenue, Surrey

\$684,900

Absolutely Stunning!! This SOUTHEAST-facing 9 feet ceiling 2 bed 2 bath high-end finishes corner unit features a bright and open concept, with a walkout to a spacious balcony, enjoy the most modern kitchen equipped with high-quality stainless steel appliances, and a walk-in closet. Onsite amenities include: a gym, party room. Perfect location in the core centre of Surrey, steps to Skytrain, Central City Mall, SFU, KPU, Civic Plaza, City Hall & Hotel, coffee shops & library. 2 parking + storage.