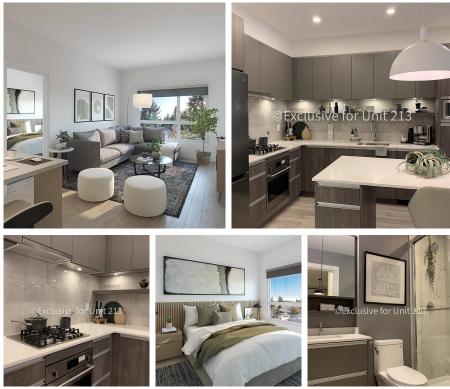

## 213 14225 103a Avenue, Surrey

\$684,900

Absolutely Stunning!! This SOUTHEAST-facing 9 feet ceiling 2 bed 2 bath high-end finishes corner unit features a bright and open concept, with a walkout to a spacious balcony, enjoy the most modern kitchen equipped with high-quality stainless steel appliances, and a walk-in closet. Onsite amenities include: a gym, party room. Perfect location in the core centre of Surrey, steps to Skytrain, Central City Mall, SFU, KPU, Civic Plaza, City Hall & Hotel, coffee shops & library. 2 parking + storage.