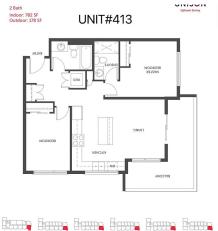

## 413 14225 103a Avenue, Surrey

\$695,000

South-East END CORNER UNIT + Large BALCONY + 2 Parkings +1 Locker. Centrally located only steps away from Surrey Centre Skytrain, SFU, KPU, future UBC Surrey Campus, Guilford Town Centre, and many other groceries, restaurants, and amenities. This fabulous unit is a rare balance of natural wonders and urban vibrant lifestyle. Rooted in wellness design and intelligent architecture, features modern Italian-designed SS appliances, gas cooktop, and much more. The L-shape balcony is the largest, faces the southeast quiet street and spills natural light throughout the living space. 2 Parking including is rare to find. Hawthorne Park is just 1 min away across the street.

## **KEY INFORMATION**

MLS® R2674761

Residential Attached

Whalley

2 Bedrooms

2 Bathrooms

782 SF

\$314.70 Maintenance Fees