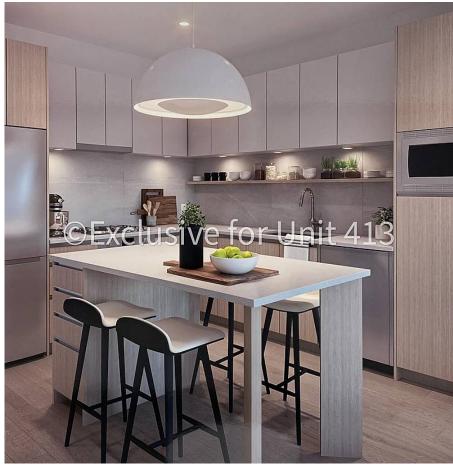

## 413 14225 103a Avenue, Surrey

\$695,000

South-East END CORNER UNIT + Large BALCONY + 2 Parkings +1 Locker. Centrally located only steps away from Surrey Centre Skytrain, SFU, KPU, future UBC Surrey Campus, Guilford Town Centre, and many other groceries, restaurants, and amenities. This fabulous unit is a rare balance of natural wonders and urban vibrant lifestyle. Rooted in wellness design and intelligent architecture, features modern Italian-designed SS appliances, gas cooktop, and much more. The L-shape balcony is the largest, faces the southeast quiet street and spills natural light throughout the living space. 2 Parking including is rare to find. Hawthorne Park is just 1 min away across the street.

## **FEATURES**

Year Built: 2023

Listed By: Multiple Realty Ltd.