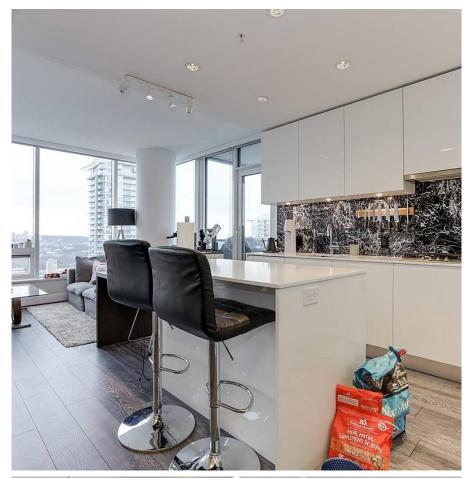

## 3907 4510 Halifax Way, Burnaby

\$950,000

Live above the clouds at Shape Properties'
Amazing Brentwood with its enthralling
panoramic Southwest corner unit view! Lavish
open kitchen lifestyle with quartz countertop,
marble backsplashes and Bosch appliances. Plenty
of space with its 2 BD + 2 BA + Den orientation.
Square layout to minimize wasted space. Walk-in
closet with enough space to handle plenty of
clothes. 1 locker and 1 parking included. 24/7
concierge and tons amenities including fitness
centre, yoga & meditation room, lounge area,
meeting rooms and guest suits. Children's play
area for the kids and nearby Rec Room Brentwood
for the adults. Can't ask for anything more! Book
your viewing today.

## **FEATURES**

Year Built: 2019

Views: Panoramic: North, West, South

Listed By: Jovi Realty Inc.