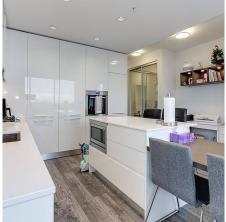

## 3907 4510 Halifax Way, Burnaby

\$950,000

Live above the clouds at Shape Properties'
Amazing Brentwood with its enthralling
panoramic Southwest corner unit view! Lavish
open kitchen lifestyle with quartz countertop,
marble backsplashes and Bosch appliances. Plenty
of space with its 2 BD + 2 BA + Den orientation.
Square layout to minimize wasted space. Walk-in
closet with enough space to handle plenty of
clothes. 1 locker and 1 parking included. 24/7
concierge and tons amenities including fitness
centre, yoga & meditation room, lounge area,
meeting rooms and guest suits. Children's play
area for the kids and nearby Rec Room Brentwood
for the adults. Can't ask for anything more! Book
your viewing today.