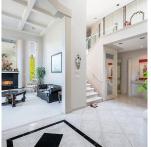

## 9000 Mccutcheon Place, Richmond

\$2,788,000

Custom built, top quality gorgeous home!

Beautiful and owner well-cared custom home
sitting on a 8139 sqft corner lot located in the very
popular Broadmoor area of Richmond. This
quality home features almost 3700 sqft of spacious
living, bright double-height foyer & living room,
gourmet kitchen with a large center island, work
kitchen, one bedroom ensuite on main, radiant
floor heating & gas fireplace. Upstars with 5
bedrooms, all ensuites. Fenced private southfacing yard, 3 cars attached garage. Close to
Errington Elementary & Stevenston-London
Secondary Catchments.