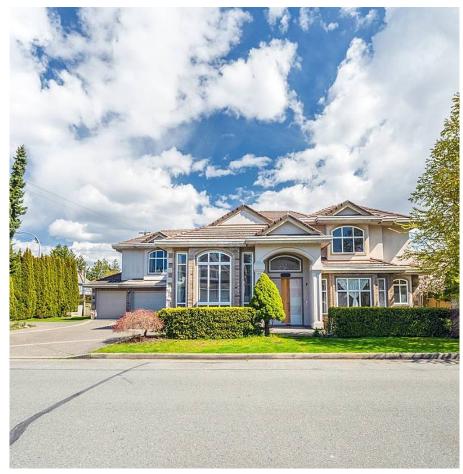

## 9000 Mccutcheon Place, Richmond

\$2,788,000

Custom built, top quality gorgeous home!

Beautiful and owner well-cared custom home
sitting on a 8139 sqft corner lot located in the very
popular Broadmoor area of Richmond. This
quality home features almost 3700 sqft of spacious
living, bright double-height foyer & living room,
gourmet kitchen with a large center island, work
kitchen, one bedroom ensuite on main, radiant
floor heating & gas fireplace. Upstars with 5
bedrooms, all ensuites. Fenced private southfacing yard, 3 cars attached garage. Close to
Errington Elementary & Stevenston-London
Secondary Catchments.