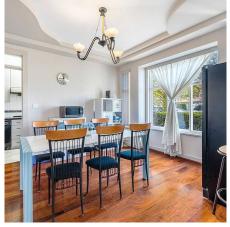

## 9000 Mccutcheon Place, Richmond

\$2,788,000

Custom built, top quality gorgeous home!

Beautiful and owner well-cared custom home
sitting on a 8139 sqft corner lot located in the very
popular Broadmoor area of Richmond. This
quality home features almost 3700 sqft of spacious
living, bright double-height foyer & living room,
gourmet kitchen with a large center island, work
kitchen, one bedroom ensuite on main, radiant
floor heating & gas fireplace. Upstars with 5
bedrooms, all ensuites. Fenced private southfacing yard, 3 cars attached garage. Close to
Errington Elementary & Stevenston-London
Secondary Catchments.