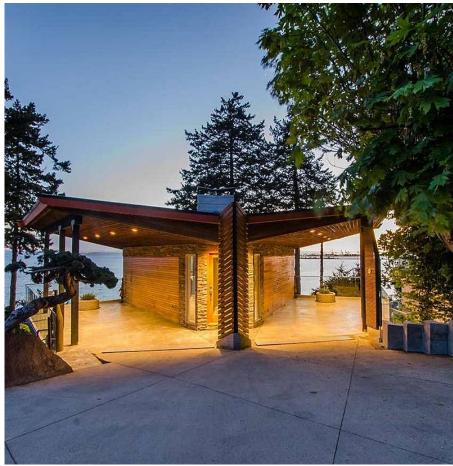

## 20 Tsawwassen Beach Road, Delta

\$3,980,000

An exquisite contemporary SPECTACULAR WATERFRONT residence located on an approx. 18,000 sq ft lot right on Tsawwassen Beach, for all those who understand and appreciate the difference between ordinary and extraordinary. With a WOW factor at every turn, this 3 bdrm, 3 bath home is sure to dazzle with sweeping water views from every room with floor to ceiling glass and full wrap around decks to take in the 180 degree jaw dropping views! The latest in home, kitchen and bathroom design combined with extensive millwork and organic materials make this CONCRETE and GLASS home so unique! A full bath with every bedroom! Stunning terraced back and side yards with access to your very own waterfront! This fabulous home will make a habit of exceeding your expectations.