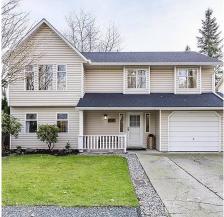

## 8580 Ashwell Road, Chilliwack

\$1,099,000

Fabulous RENOVATED family home with a massive private fenced yard! With Lot size of 6,874.00 Sq.ft and 2071 sq.ft of living space, this home is located in a desirable community close to schools, shops, Walmart, home depot, parks, and quick highway 1 access. Updates to roof (2018), furnace & AC (2021), hot water tank, and more!!! Gorgeous kitchen w/ white shaker cabinets, tiled backsplash, & stainless steel appliances. 3 bedrooms up, all nice sizes, & an inviting living room w/ fireplace. The entry level floor has a generous foyer, secondary family room, office, spacious laundry room, bathroom w/ roughed in shower, & 2 bedrooms (no closets). Incredible huge yard with garden shed and raised garden beds. Showings by appointment ONLY.