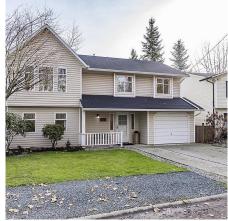

## 8580 Ashwell Road, Chilliwack

\$1,099,000

Fabulous RENOVATED family home with a massive private fenced yard! With Lot size of 6,874.00 Sq.ft and 2071 sq.ft of living space, this home is located in a desirable community close to schools, shops, Walmart, home depot, parks, and quick highway 1 access. Updates to roof (2018), furnace & AC (2021), hot water tank, and more!!! Gorgeous kitchen w/ white shaker cabinets, tiled backsplash, & stainless steel appliances. 3 bedrooms up, all nice sizes, & an inviting living room w/ fireplace. The entry level floor has a generous foyer, secondary family room, office, spacious laundry room, bathroom w/ roughed in shower, & 2 bedrooms (no closets). Incredible huge yard with garden shed and raised garden beds. Showings by appointment ONLY.