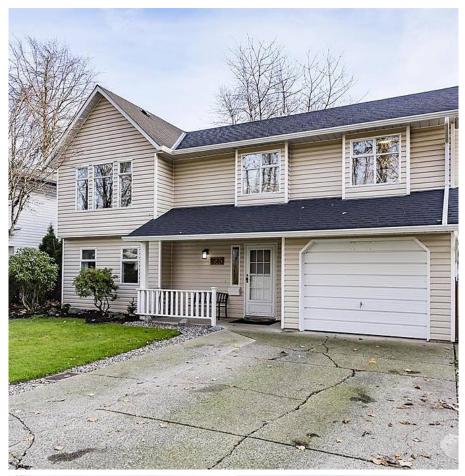

## 8580 Ashwell Road, Chilliwack

\$1,099,000

Fabulous RENOVATED family home with a massive private fenced yard! With Lot size of 6,874.00 Sq.ft and 2071 sq.ft of living space, this home is located in a desirable community close to schools, shops, Walmart, home depot, parks, and quick highway 1 access. Updates to roof (2018), furnace & AC (2021), hot water tank, and more!!! Gorgeous kitchen w/ white shaker cabinets, tiled backsplash, & stainless steel appliances. 3 bedrooms up, all nice sizes, & an inviting living room w/ fireplace. The entry level floor has a generous foyer, secondary family room, office, spacious laundry room, bathroom w/ roughed in shower, & 2 bedrooms (no closets). Incredible huge yard with garden shed and raised garden beds. Showings by appointment ONLY.