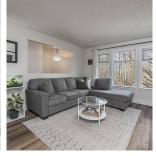

## 8580 Ashwell Road, Chilliwack

\$1,099,000

Fabulous RENOVATED family home with a massive private fenced yard! With Lot size of 6,874.00 Sq.ft and 2071 sq.ft of living space, this home is located in a desirable community close to schools, shops, Walmart, home depot, parks, and quick highway 1 access. Updates to roof (2018), furnace & AC (2021), hot water tank, and more!!! Gorgeous kitchen w/ white shaker cabinets, tiled backsplash, & stainless steel appliances. 3 bedrooms up, all nice sizes, & an inviting living room w/ fireplace. The entry level floor has a generous foyer, secondary family room, office, spacious laundry room, bathroom w/ roughed in shower, & 2 bedrooms (no closets). Incredible huge yard with garden shed and raised garden beds. Showings by appointment ONLY.