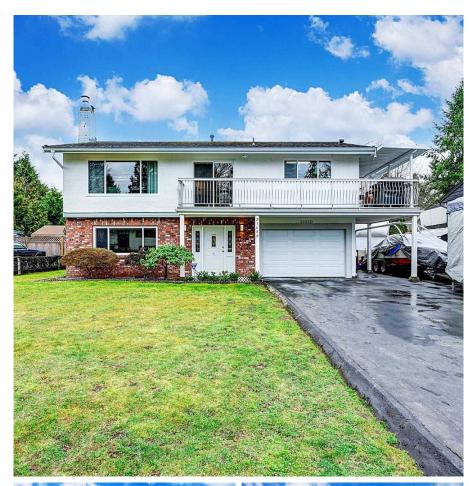

## 21680 Donovan Avenue, Maple Ridge

\$1,499,000

Opportunity for BUILDERS, DEVELOPERS, INVESTORS: under the Lougheed Transit Corridor Area Plan of Maple Ridge, the lot is belongs Intensive Attached Residential Infill which means can be rezoned to RST(Street Townhouse Residential), RT-1 (Two family Urban Residential) and RT-2 (Ground -Oriented Residential Infill, limited to triplex). Very well maintained house! 3 bedroom 1.5 bathroom in Main floor; two bedroom potential in Basement. New Roof, New window, AC, in a quiet neighborhood while at the same time near Maple Ridge city center, walk distance to shops, parks, restaurants and all kinds of schools.

## **KEY INFORMATION**

MLS® R2675240

Residential Detached

West Central

5 Bedrooms

3 Bathrooms

2,161 SF

9,800 SF Lot