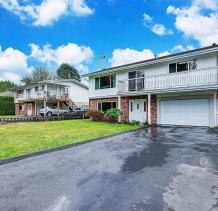

## 21680 Donovan Avenue, Maple Ridge

\$1,499,000

Opportunity for BUILDERS, DEVELOPERS, INVESTORS: under the Lougheed Transit Corridor Area Plan of Maple Ridge, the lot is belongs Intensive Attached Residential Infill which means can be rezoned to RST(Street Townhouse Residential), RT-1 (Two family Urban Residential) and RT-2 (Ground -Oriented Residential Infill, limited to triplex). Very well maintained house! 3 bedroom 1.5 bathroom in Main floor; two bedroom potential in Basement. New Roof, New window, AC, in a quiet neighborhood while at the same time near Maple Ridge city center, walk distance to shops, parks, restaurants and all kinds of schools.

## **KEY INFORMATION**

MLS® R2675240

Residential Detached

West Central

5 Bedrooms

3 Bathrooms

2,161 SF

9,800 SF Lot