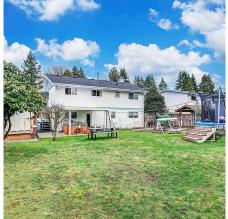

## 21680 Donovan Avenue, Maple Ridge

\$1,499,000

Opportunity for BUILDERS, DEVELOPERS, INVESTORS: under the Lougheed Transit Corridor Area Plan of Maple Ridge, the lot is belongs Intensive Attached Residential Infill which means can be rezoned to RST(Street Townhouse Residential), RT-1 (Two family Urban Residential) and RT-2 (Ground -Oriented Residential Infill, limited to triplex). Very well maintained house! 3 bedroom 1.5 bathroom in Main floor; two bedroom potential in Basement. New Roof, New window, AC, in a quiet neighborhood while at the same time near Maple Ridge city center, walk distance to shops, parks, restaurants and all kinds of schools.

## **KEY INFORMATION**

MLS® R2675240

Residential Detached

West Central

5 Bedrooms

3 Bathrooms

2,161 SF

9,800 SF Lot