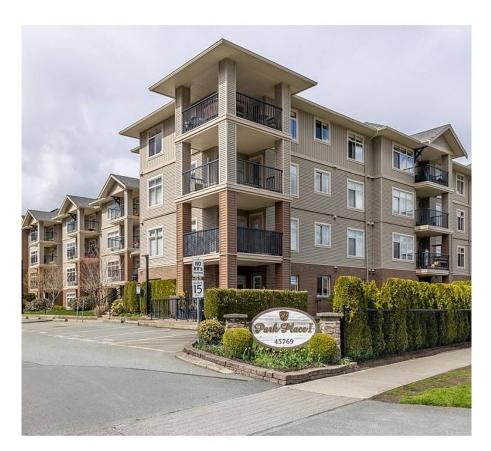

## 408 45769 Stevenson Road, Sardis

\$549,900

Pride of ownership is evident in this 948 sq ft 2 bedroom, 2 bathroom unit in Park Place 1. Modern Maple kitchen with upgraded stainless appliances, breakfast bar counter & large storage pantry. Spacious Great room with 9' ceilings, new laminate flooring, crown moldings. Private balcony with City & Mountain views. . Master bedroom with full size shower in the ensuite. This is a 19+ building with in-suite laundry w/storage. 2 elevators, secure underground parking (video surveillance). One dog (15" at the shoulder) plus 1 cat or 2 cats allowed. Great location with easy access to parks, shopping and restaurants. Very well maintained building, no rentals allowed. Did I mention the friendly neighbours!