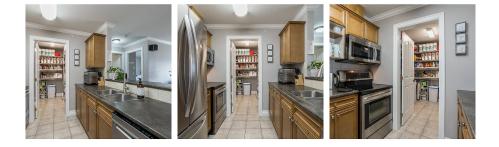

## 408 45769 Stevenson Road, Sardis

\$549,900

Pride of ownership is evident in this 948 sq ft 2 bedroom, 2 bathroom unit in Park Place 1. Modern Maple kitchen with upgraded stainless appliances, breakfast bar counter & large storage pantry. Spacious Great room with 9' ceilings, new laminate flooring, crown moldings. Private balcony with City & Mountain views. . Master bedroom with full size shower in the ensuite. This is a 19+ building with in-suite laundry w/storage. 2 elevators, secure underground parking (video surveillance). One dog (15" at the shoulder) plus 1 cat or 2 cats allowed. Great location with easy access to parks, shopping and restaurants. Very well maintained building, no rentals allowed. Did I mention the friendly neighbours!