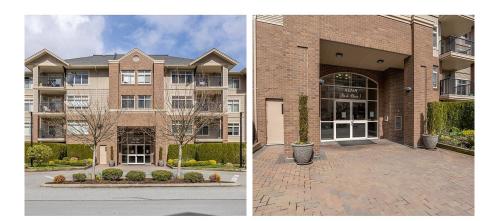

## 408 45769 Stevenson Road, Sardis

\$549,900

Pride of ownership is evident in this 948 sq ft 2 bedroom, 2 bathroom unit in Park Place 1. Modern Maple kitchen with upgraded stainless appliances, breakfast bar counter & large storage pantry. Spacious Great room with 9' ceilings, new laminate flooring, crown moldings. Private balcony with City & Mountain views. . Master bedroom with full size shower in the ensuite. This is a 19+ building with in-suite laundry w/storage. 2 elevators, secure underground parking (video surveillance). One dog (15" at the shoulder) plus 1 cat or 2 cats allowed. Great location with easy access to parks, shopping and restaurants. Very well maintained building, no rentals allowed. Did I mention the friendly neighbours!