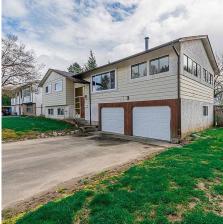

## 45472 Lewis Avenue, Chilliwack

\$999,900

Great investment/ holding property; 63x110 lot (7884sqft) with Development potential (check with city hall). This solid 4 bedroom 2 bath home is 2359sqft & has newer windows, new furnace & a huge fenced backyard! Upstairs has 3 bedrooms, large & bright living room, big kitchen, dining area & a large sunroom! Downstairs has big rec room, 4th bedroom, 3 piece bathroom with laundry and storage - Ideal for a suite! Double garage, & RV Parking. ½ block to Elementary school & located close to all amenities including Townsend Park, Coliseum, Leisure Centre, Pump Track, Curling Rink, Arts Centre, Hospital, Eagle Landing, Quick Highway access & bus route.

## **KEY INFORMATION**

MLS® R2675274

Residential Detached

Chilliwack

4 Bedrooms

2 Bathrooms

2,359 SF

7,884 SF Lot