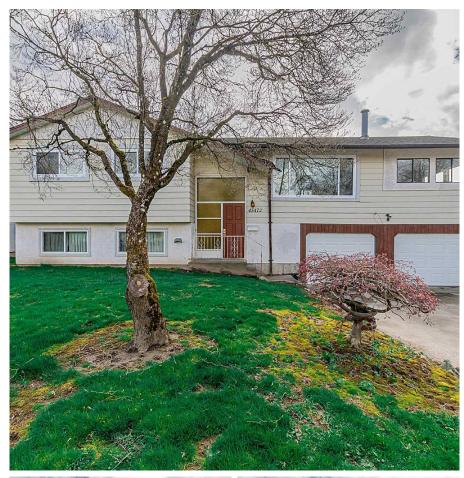

## 45472 Lewis Avenue, Chilliwack

\$999,900

Great investment/ holding property; 63x110 lot (7884sqft) with Development potential (check with city hall). This solid 4 bedroom 2 bath home is 2359sqft & has newer windows, new furnace & a huge fenced backyard! Upstairs has 3 bedrooms, large & bright living room, big kitchen, dining area & a large sunroom! Downstairs has big rec room, 4th bedroom, 3 piece bathroom with laundry and storage - Ideal for a suite! Double garage, & RV Parking. ½ block to Elementary school & located close to all amenities including Townsend Park, Coliseum, Leisure Centre, Pump Track, Curling Rink, Arts Centre, Hospital, Eagle Landing, Quick Highway access & bus route.

## **KEY INFORMATION**

MLS® R2675274

Residential Detached

Chilliwack

4 Bedrooms

2 Bathrooms

2,359 SF

7,884 SF Lot