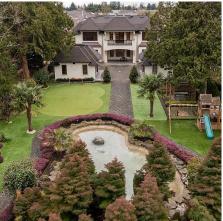

## 4311 Tucker Avenue, Richmond

\$8,700,000

This exceptional grand-scale luxury residence is situated on a gorgeous 21,823 sqft lot (78.5x278) in Riverdale, Richmond. The architectural elegance and grandeur with its bold white brick exterior and beautiful landscape create an impressive majestic presence and features 7,798 sqft of living on two expansive levels. 23' High ceilings open onto generous sized principal rooms. Luxury kitchen with high-master bedrooms with beautiful landscaped garden view. Extensive use of hardwood floor, elegant millwork, premium European windows and more than 20 luxury crystal chandeliers throughout. Two detached 2car garages and additional parking available. This property is sure to impress. Video link: https:// youtu.be/m0p3l5Qu7oQ

## **FEATURES**

Year Built: 2014

Views: Beautiful Garden View

Listed By: Sutton Group - Vancouver First Realty