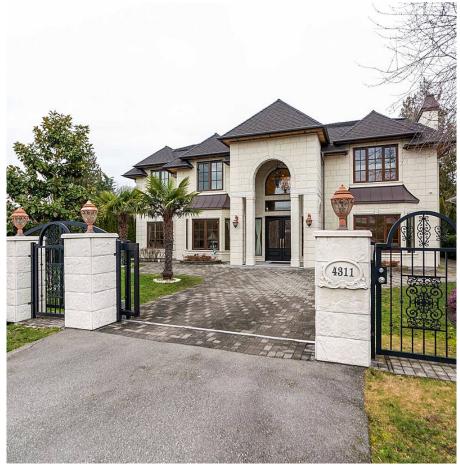

## 4311 Tucker Avenue, Richmond

\$8,700,000

This exceptional grand-scale luxury residence is situated on a gorgeous 21,823 sqft lot (78.5x278) in Riverdale, Richmond. The architectural elegance and grandeur with its bold white brick exterior and beautiful landscape create an impressive majestic presence and features 7,798 sqft of living on two expansive levels. 23' High ceilings open onto generous sized principal rooms. Luxury kitchen with high-master bedrooms with beautiful landscaped garden view. Extensive use of hardwood floor, elegant millwork, premium European windows and more than 20 luxury crystal chandeliers throughout. Two detached 2car garages and additional parking available. This property is sure to impress. Video link: https:// youtu.be/m0p3l5Qu7oQ