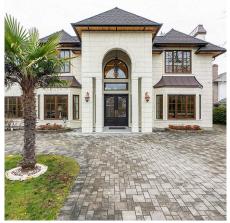

## 4311 Tucker Avenue, Richmond

\$8,700,000

This exceptional grand-scale luxury residence is situated on a gorgeous 21,823 sqft lot (78.5x278) in Riverdale, Richmond. The architectural elegance and grandeur with its bold white brick exterior and beautiful landscape create an impressive majestic presence and features 7,798 sqft of living on two expansive levels. 23' High ceilings open onto generous sized principal rooms. Luxury kitchen with high-master bedrooms with beautiful landscaped garden view. Extensive use of hardwood floor, elegant millwork, premium European windows and more than 20 luxury crystal chandeliers throughout. Two detached 2car garages and additional parking available. This property is sure to impress. Video link: https:// youtu.be/m0p3l5Qu7oQ