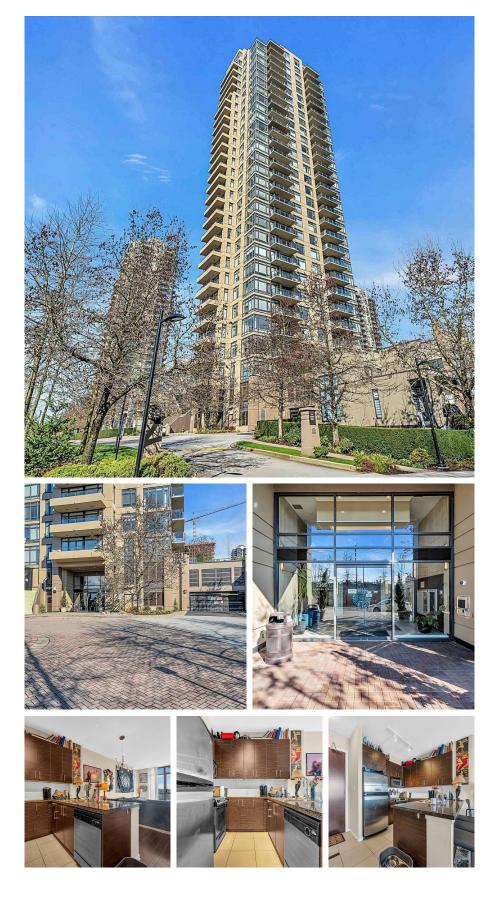

## 1505 2355 Madison Avenue, Burnaby

\$659,000

Fantastic 1 bedroom & den suite on the 15th floor at the sought after Oma! This quiet north facing unit features extra high 9' ceilings, an open plan layout, floor to ceiling windows & a spacious 110 SF covered patio for BBQing & enjoying the sun. The kitchen comes with granite countertops, breakfast bar & SS appls. Access to the great amens in the bldg including gym, pool, sauna, hot tub, party room & roof top gardens. Fabulous central location just steps to Brentwood Town Centre & Gilmore Skytrain Station. Ride to downtown in 20 mins. Balance of warranty along with 1 secured parking & storage locker included. Terrific investment property too. This one won't last, call today!Showing by appointment, 24 hours notice.