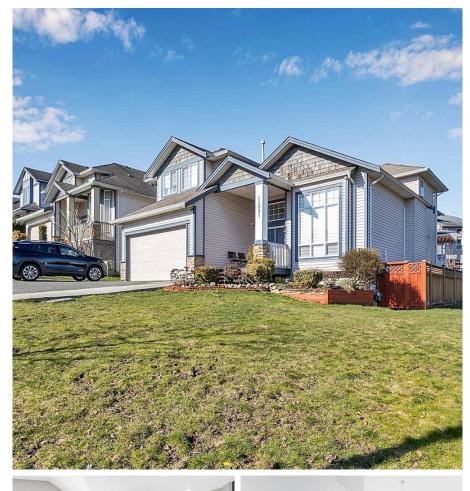

## 15091 68a Avenue, Surrey

\$2,098,000

Welcome to this beautiful 3 story Home (Approx 6300 sq ft Lot) 8 Bed and 6 Bath Tudor Style Home available in East Newton. Property has many unique features such as Suite rented as a 3bed+2bath Mortgage Helper, upstairs 5 Bedroom (1 bed on main floor) and 4 Bath, Porch Area at front, Open Foyer Concept Entry, Open concept Kitchen with Stainless Steel Appliances, Lighting Details, Carpet in the Rooms, Huge Sundeck for Family fun, Double Car Garage PLUS Extra Parking Space and much more. Walking Distance to Schools, Parks, Sikh Temple and close to all other Amenities. <<<OPEN HOUSE SAT & SUN APRIL 16 & 17 2-4PM >>>

## **KEY INFORMATION**

MLS® R2675345 Residential Detached East Newton 8 Bedrooms 6 Bathrooms 3,863 SF 6,286 SF Lot

## FEATURES

Year Built: 2003 Views: Park Listed By: Sutton Group-Alliance R.E.S.