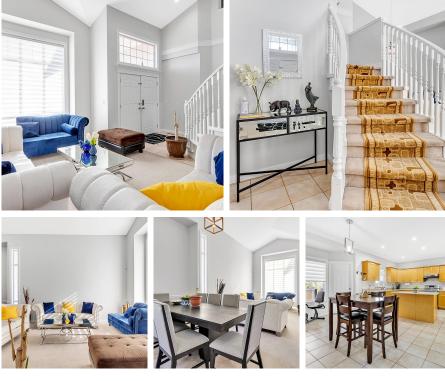

## 15091 68a Avenue, Surrey

\$2,098,000

Welcome to this beautiful 3 story Home (Approx 6300 sq ft Lot) 8 Bed and 6 Bath Tudor Style Home available in East Newton. Property has many unique features such as Suite rented as a 3bed+2bath Mortgage Helper, upstairs 5 Bedroom (1 bed on main floor) and 4 Bath, Porch Area at front, Open Foyer Concept Entry, Open concept Kitchen with Stainless Steel Appliances, Lighting Details, Carpet in the Rooms, Huge Sundeck for Family fun, Double Car Garage PLUS Extra Parking Space and much more. Walking Distance to Schools, Parks, Sikh Temple and close to all other Amenities. <<<OPEN HOUSE SAT & SUN APRIL 16 & 17 2-4PM >>>