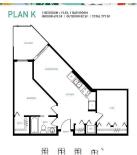

## 613 20695 Eastleigh Crescent, Langley

\$555,900

Welcome to Eastleigh! This BRAND NEW 1 BED + FLEX + 1 BATH TOP FLOOR UNIT is luxury living at its finest w/ sleek modern finishings and custom design millwork. The master is big enough for a king-sized bed and incl. a walk-in closet, and cheater ensuite. HUGE Flex room can easily be used as a 2nd bdrm or as an office. The open kitchen has beautiful Samsung s/s appliances, quartz c/t, and easy access to the stacked w/d. Amenities include community garden plots, playground, and co-works space with a private meeting/board room. STEPS from the historic boutique shops of downtown, minutes to all the big box outlets and entertainment, and will be a 10minute walk to the upcoming future SkyTrain station.

## **KEY INFORMATION**

MLS® R2675237

Residential Attached

Langley City

1 Bedroom

1 Bathroom

695 SF

\$309.96 Maintenance Fees