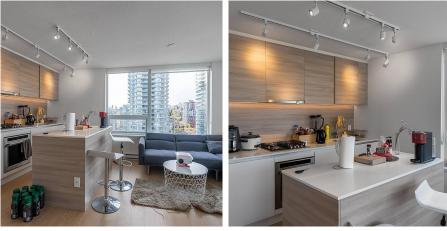

## 1911 908 Quayside Drive, New Westminster

\$718,000

Highly sought after Riversky 1 by Bosa along the iconic New Westminster Quay. Scenic Fraser River and city views on the 19th floor throughout the entire day. Spacious living and dining space that you seldom get with newer buildings as well as plenty of windows, making this truly a worthwhile home for personal living or a great place that tenants will enjoy. Like new unit featuring engineered hardwood flooring, quartz counters, and integrated appliances giving this kitchen a modern and clean look. Bonus: upgraded kitchen island with a table extension(ExtendTable), one of Bosa's signature features! Building is connected to New West Station via a skybridge! Rentals and pets ok, and front desk concierge will hold parcels! 1 Parking and 1 Locker. Rented to amazing tenants for \$2,333/month.