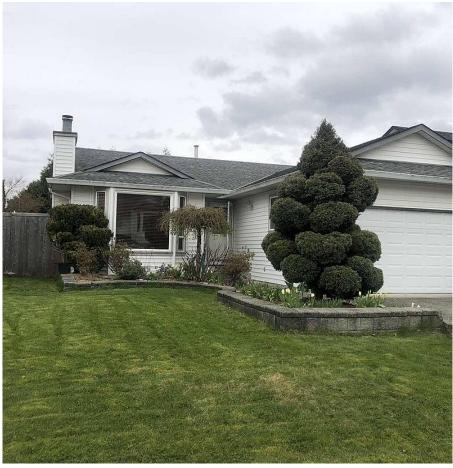

## 23401 118 Avenue, Maple Ridge

\$1,125,000

Location, Location!! Centrally located and properly maintained UPDATED RANCHER only minutes away from downtown Maple Ridge and walking distance to Thomas Haney Secondary School and Golden Ears Elementary School. Updated Maple kitchen & tile floors with stainless steel appliances. Both bathrooms have been recently renovated. Home includes central A/C and WOOD FIREPLACE. Newer furnace and 2 year old hot water tank. Brand new Garage Door. Enjoy the large PRIVATE backyard that comes equipped with a large jacuzzi with brand NEW COVER, covered patio, sun patio, garden beds, shed, and large hedges. CONVENIENCE! The backyard has its own gas hook up so you will NEVER run out of gas for your BBQ. RV PARKING option with access to the backyard. This rancher is ideal for a growing family.