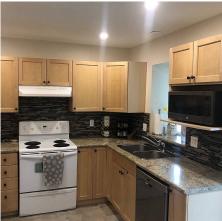

## 23401 118 Avenue, Maple Ridge

\$1,125,000

Location, Location!! Centrally located and properly maintained UPDATED RANCHER only minutes away from downtown Maple Ridge and walking distance to Thomas Haney Secondary School and Golden Ears Elementary School. Updated Maple kitchen & tile floors with stainless steel appliances. Both bathrooms have been recently renovated. Home includes central A/C and WOOD FIREPLACE. Newer furnace and 2 year old hot water tank. Brand new Garage Door. Enjoy the large PRIVATE backyard that comes equipped with a large jacuzzi with brand NEW COVER, covered patio, sun patio, garden beds, shed, and large hedges. CONVENIENCE! The backyard has its own gas hook up so you will NEVER run out of gas for your BBQ. RV PARKING option with access to the backyard. This rancher is ideal for a growing family.