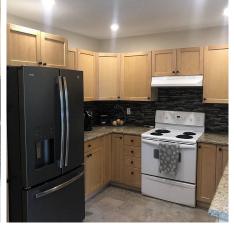

## 23401 118 Avenue, Maple Ridge

\$1,125,000

Location, Location!! Centrally located and properly maintained UPDATED RANCHER only minutes away from downtown Maple Ridge and walking distance to Thomas Haney Secondary School and Golden Ears Elementary School. Updated Maple kitchen & tile floors with stainless steel appliances. Both bathrooms have been recently renovated. Home includes central A/C and WOOD FIREPLACE. Newer furnace and 2 year old hot water tank. Brand new Garage Door. Enjoy the large PRIVATE backyard that comes equipped with a large jacuzzi with brand NEW COVER, covered patio, sun patio, garden beds, shed, and large hedges. CONVENIENCE! The backyard has its own gas hook up so you will NEVER run out of gas for your BBQ. RV PARKING option with access to the backyard. This rancher is ideal for a growing family.