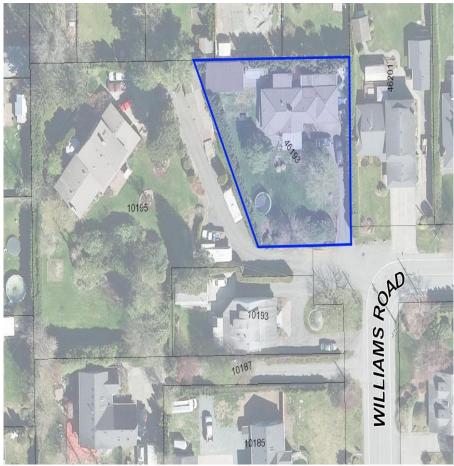

## 46193 Strathcona Road, Chilliwack

\$1,100,000

A new development opportunity in Chilliwack on Fairfield Island! This offering consists of 2 homes with 2 separate titles totaling 1.1 Acres (47,900+sq/ft). Current zoning is R1-A, single family residential and the official community plan is designated Residential 1 - One and Two Family Housing. Official Community Plan allows for single family homes or possibly duplexes. Buyer to confirm with the City of Chilliwack. Great place to invest your money and watch it grow. Request info package from LR.

## **KEY INFORMATION**

MLS® R2675706

Residential Detached

Chilliwack

3 Bedrooms

2 Bathrooms

1,902 SF

14,374 SF Lot