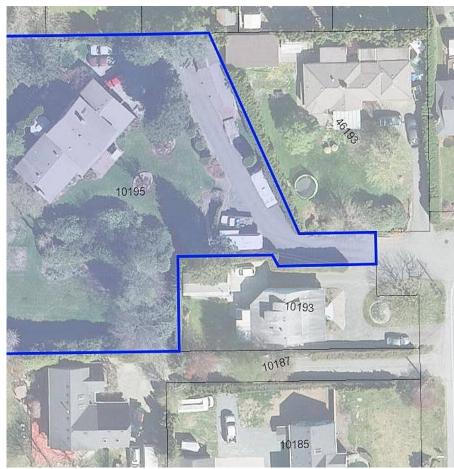

## 10195 Williams Road, Chilliwack

\$2,600,000

A new development opportunity in Chilliwack on Fairfield Island! This offering consists of 2 homes with 2 separate titles totaling 1.1 Acres (47,900+ sq/ft). Current zoning is R1-A, single family residential and the official community plan is designated Residential 1 - One and Two Family Housing. Official Community Plan allows for single family homes or possibly duplexes. Buyer to confirm with the City of Chilliwack. Great place to invest your money and watch it grow. Request info package from LR.