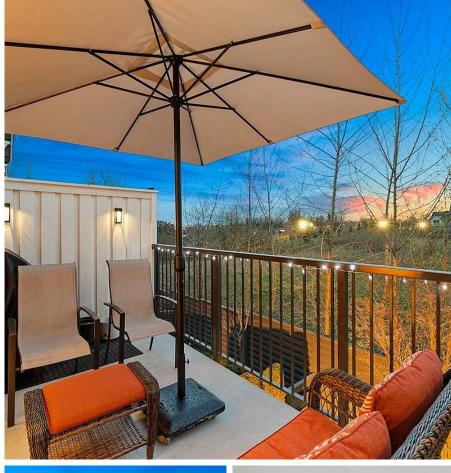

## 73 31032 Westridge Place, Abbotsford

\$739,990

Beautiful family townhouse in Harvest at WESTERLEIGH! This two bedroom home has a flexible open layout with large windows and light paint colours. Enjoy the modern kitchen featuring laminate wood floors, granite counter tops, flat panel cabinetry, stainless steel appliances and sliding doors to your private deck with peaceful GREEN BELT VIEWS overlooking your private, fully-fenced yard. Upstairs has two large bedrooms, including the master with spa-inspired ensuite with double sinks and large walk-in shower. Every Westerleigh resident has access to CLUB WEST, Westerleigh's resort-style private clubhouse with fitness studio, fireside lounge, hockey room, theatre and outdoor pool & hot tub. Don't miss out on this perfect family home, call today to book your private tour!