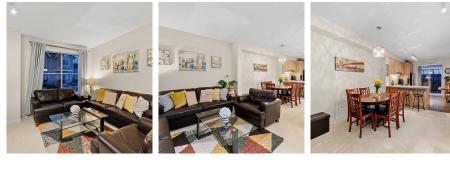

## 73 31032 Westridge Place, Abbotsford

\$739,990

Beautiful family townhouse in Harvest at WESTERLEIGH! This two bedroom home has a flexible open layout with large windows and light paint colours. Enjoy the modern kitchen featuring laminate wood floors, granite counter tops, flat panel cabinetry, stainless steel appliances and sliding doors to your private deck with peaceful GREEN BELT VIEWS overlooking your private, fully-fenced yard. Upstairs has two large bedrooms, including the master with spa-inspired ensuite with double sinks and large walk-in shower. Every Westerleigh resident has access to CLUB WEST, Westerleigh's resort-style private clubhouse with fitness studio, fireside lounge, hockey room, theatre and outdoor pool & hot tub. Don't miss out on this perfect family home, call today to book your private tour!