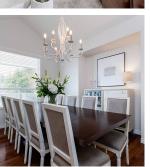

LOCATION & LUXURY. This 4382 sq.ft executive home is located in Cloverdale's FINEST POCKET. Meticulously maintained it offers the perfect floor plan for an active family. Up are 4bdrms/3baths. MSTR bdrm has a sitting area, spa ensuite + balcony with views. The MN floor is BRIGHT, featuring a GRAND staircase, SOARING/VAULTED ceilings, SS appliances, chef's kitchen w/pantry, SPACIOUS entertaining rooms, office + large SW facing balcony w/gas hookup. Below is a rec room, + GORGEOUS, bright 2BDRM SUITE. DESIGNED by Grapevine design, its MODERN, open, w/SS appliances, W/ D, + walkout to its own sunny patio. The beautifully landscaped yard w/sprinkler system is easy to maintain, & 3 car garage is perfect for all your toys.