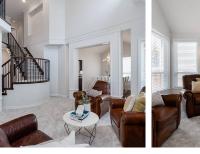

LOCATION & LUXURY. This 4382 sq.ft executive home is located in Cloverdale's FINEST POCKET. Meticulously maintained it offers the perfect floor plan for an active family. Up are 4bdrms/3baths. MSTR bdrm has a sitting area, spa ensuite + balcony with views. The MN floor is BRIGHT, featuring a GRAND staircase, SOARING/VAULTED ceilings, SS appliances, chef's kitchen w/pantry, SPACIOUS entertaining rooms, office + large SW facing balcony w/gas hookup. Below is a rec room, + GORGEOUS, bright 2BDRM SUITE. DESIGNED by Grapevine design, its MODERN, open, w/SS appliances, W/ D, + walkout to its own sunny patio. The beautifully landscaped yard w/sprinkler system is easy to maintain, & 3 car garage is perfect for all your toys.