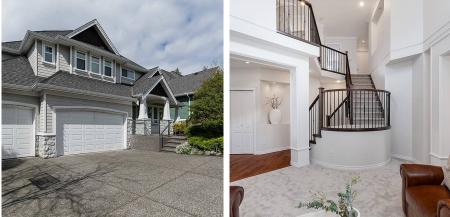

LOCATION & LUXURY. This 4382 sq.ft executive home is located in Cloverdale's FINEST POCKET. Meticulously maintained it offers the perfect floor plan for an active family. Up are 4bdrms/3baths. MSTR bdrm has a sitting area, spa ensuite + balcony with views. The MN floor is BRIGHT, featuring a GRAND staircase, SOARING/VAULTED ceilings, SS appliances, chef's kitchen w/pantry, SPACIOUS entertaining rooms, office + large SW facing balcony w/gas hookup. Below is a rec room, + GORGEOUS, bright 2BDRM SUITE. DESIGNED by Grapevine design, its MODERN, open, w/SS appliances, W/ D, + walkout to its own sunny patio. The beautifully landscaped yard w/sprinkler system is easy to maintain, & 3 car garage is perfect for all your toys.