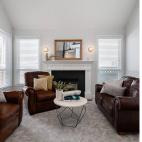

LOCATION & LUXURY. This 4382 sq.ft executive home is located in Cloverdale's FINEST POCKET. Meticulously maintained it offers the perfect floor plan for an active family. Up are 4bdrms/3baths. MSTR bdrm has a sitting area, spa ensuite + balcony with views. The MN floor is BRIGHT, featuring a GRAND staircase, SOARING/VAULTED ceilings, SS appliances, chef's kitchen w/pantry, SPACIOUS entertaining rooms, office + large SW facing balcony w/gas hookup. Below is a rec room, + GORGEOUS, bright 2BDRM SUITE. DESIGNED by Grapevine design, its MODERN, open, w/SS appliances, W/ D, + walkout to its own sunny patio. The beautifully landscaped yard w/sprinkler system is easy to maintain, & 3 car garage is perfect for all your toys.