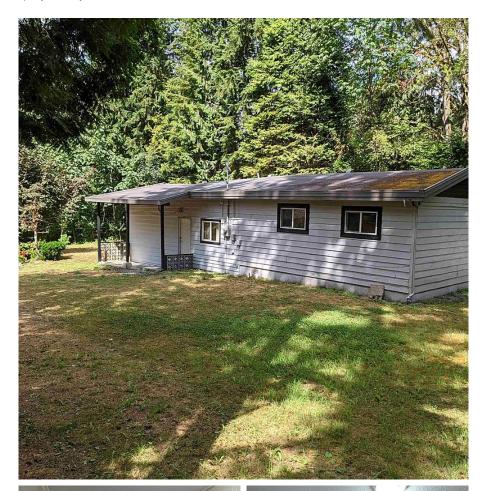

## 12194 264 Street, Maple Ridge

\$1,799,800

2 acres all cleared property, not in the ALR right next to 1 acre new home community. Serviced with city water. This 4 bedroom rancher has been updated over the years. Perfect spot for you to live in or to develop with neighbors into 1 acre new homes . Back portion of the property bas gentle slop with view potential. There is a good cement pad previously used for double wide modular home.