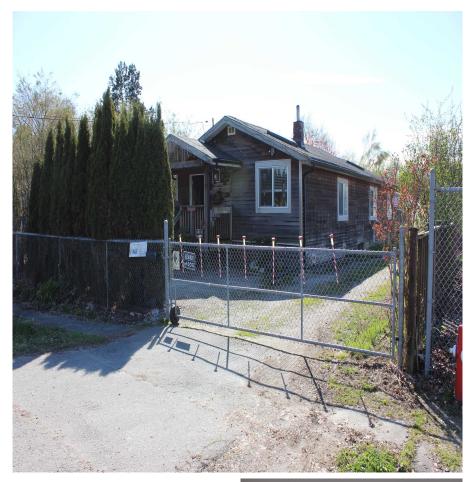

## 11465 125a Street, Surrey

\$2,299,999

as 49% Residential on the front and 51% Light Industrial I4 on the back, which gives you opportunity to have home and business on the same spot. Please check with the city for possibilities of future subdivision. Located right across Community Centre, 2 blocks away from Elementary School, half block from bus stop and 15 min walk to Skytrain. Showings by appointment only. **KEY INFORMATION** MLS® R2675713 Residential Detached

Great large lot of 12116 sqft with completely renovated 3 bed, 3 bath rancher. Property zoned

Bridgeview

3 Bedrooms

3 Bathrooms

1,450 SF

12,116 SF Lot