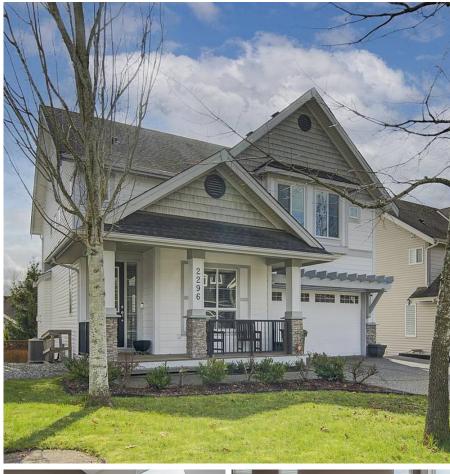

## 2296 Chardonnay Lane, Abbotsford

\$1,649,900

Stunning Pepin Brook home w/ large yard and SUITE just steps to the park! The main floor features BRIGHT and open living spaces, 18 foot ceilings, Large kitchen w/ Massive square island topped with granite, SS appliances, formal dining, pantry, Gas fireplace with gorgeous mantle, engineered hardwood throughout, sizeable deck w/ BBQ hookup, 2 piece bathroom, & full double garage! Upstairs is 3 beds + 2 full baths, side by side laundry, including Grand Master Bedroom w/ walk-in closet and executive ensuite w/ shower & SOAKER TUB. Downstairs is a BIG storage area that could be finished as a rec room or large bedroom and a bright walkout 1 bedroom SUITE w/ its own access and laundry. Close to Ross elementary school, transit, HWY 1, shopping, eating and more! Don't miss this rare opportunity!