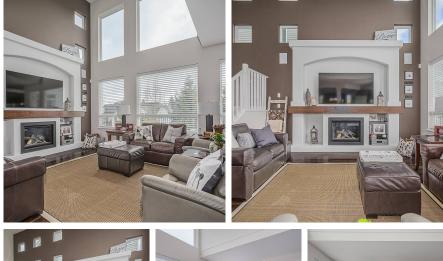

## 2296 Chardonnay Lane, Abbotsford

\$1,649,900

Stunning Pepin Brook home w/ large yard and SUITE just steps to the park! The main floor features BRIGHT and open living spaces, 18 foot ceilings, Large kitchen w/ Massive square island topped with granite, SS appliances, formal dining, pantry, Gas fireplace with gorgeous mantle, engineered hardwood throughout, sizeable deck w/ BBQ hookup, 2 piece bathroom, & full double garage! Upstairs is 3 beds + 2 full baths, side by side laundry, including Grand Master Bedroom w/ walk-in closet and executive ensuite w/ shower & SOAKER TUB. Downstairs is a BIG storage area that could be finished as a rec room or large bedroom and a bright walkout 1 bedroom SUITE w/ its own access and laundry. Close to Ross elementary school, transit, HWY 1, shopping, eating and more! Don't miss this rare opportunity!