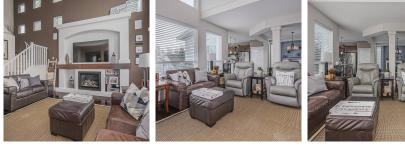

## 2296 Chardonnay Lane, Abbotsford

\$1,649,900

Stunning Pepin Brook home w/ large yard and SUITE just steps to the park! The main floor features BRIGHT and open living spaces, 18 foot ceilings, Large kitchen w/ Massive square island topped with granite, SS appliances, formal dining, pantry, Gas fireplace with gorgeous mantle, engineered hardwood throughout, sizeable deck w/ BBQ hookup, 2 piece bathroom, & full double garage! Upstairs is 3 beds + 2 full baths, side by side laundry, including Grand Master Bedroom w/ walk-in closet and executive ensuite w/ shower & SOAKER TUB. Downstairs is a BIG storage area that could be finished as a rec room or large bedroom and a bright walkout 1 bedroom SUITE w/ its own access and laundry. Close to Ross elementary school, transit, HWY 1, shopping, eating and more! Don't miss this rare opportunity!