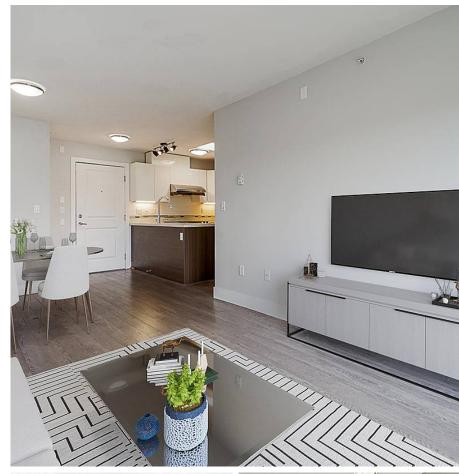

## 407 2408 E Broadway, Vancouver

\$699,000

Broadway Crossing in popular Renfrew Heights! This PENTHOUSE top level 2 bedroom features a functional floor plan, an open concept lay out with modern design including a gourmet kitchen with stainless steel appliances. Comes with in-suite laundry, parking, secure storage and not to mention pet & rental friendly. Walking distance to Safeway, banks, numerous restaurants, easy access to public transit (UBC B-line stop across the street) to both Commercial Drive and Nanaimo Skytrain station. Wake up and enjoy the natural light from the open Balcony and Skylight. Call now for a private tour. Open house this weekend by appointments.