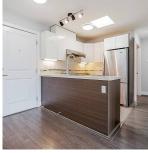

## 407 2408 E Broadway, Vancouver

\$699,000

Broadway Crossing in popular Renfrew Heights! This PENTHOUSE top level 2 bedroom features a functional floor plan, an open concept lay out with modern design including a gourmet kitchen with stainless steel appliances. Comes with in-suite laundry, parking, secure storage and not to mention pet & rental friendly. Walking distance to Safeway, banks, numerous restaurants, easy access to public transit (UBC B-line stop across the street) to both Commercial Drive and Nanaimo Skytrain station. Wake up and enjoy the natural light from the open Balcony and Skylight. Call now for a private tour. Open house this weekend by appointments.