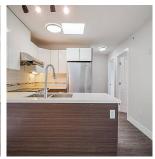

## 407 2408 E Broadway, Vancouver

\$699,000

Broadway Crossing in popular Renfrew Heights! This PENTHOUSE top level 2 bedroom features a functional floor plan, an open concept lay out with modern design including a gourmet kitchen with stainless steel appliances. Comes with in-suite laundry, parking, secure storage and not to mention pet & rental friendly. Walking distance to Safeway, banks, numerous restaurants, easy access to public transit (UBC B-line stop across the street) to both Commercial Drive and Nanaimo Skytrain station. Wake up and enjoy the natural light from the open Balcony and Skylight. Call now for a private tour. Open house this weekend by appointments.