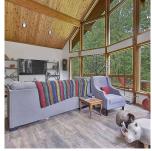

## 10480 287 Street, Maple Ridge

\$2,899,000

This Stunning Lindal cedar home sits on 5 flat acres & backs on to 18 pastures golf course. The open, airy layout boasts new floors, vaulted ceilings & soaring windows for tons of natural light. Reno'd Ktchn features quartz counters, ss appliances, island, tiled backsplash, & wine fridge. Mstr suite on main floor has vaulted ceilings, blackout blinds, new ensuite & w/i closet. The LRG loft overlooking the great rm has a built in murphy bed & pwdr rm doubling as a guest bedrm or office. Extensive decking off ktchn. Upgrades incl newer roof, HW on demand & all new fencing. DBL car grg plus plenty of extra pkg & storage. LRG detached pwr'd workshop is ready for the toys. Concrete slab has full hookup for RV or mobile home & incl's its own gas & septic. Surrounded by 250 acres of trails!