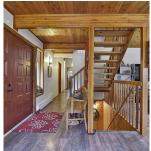

## 10480 287 Street, Maple Ridge

\$2,899,000

This Stunning Lindal cedar home sits on 5 flat acres & backs on to 18 pastures golf course. The open, airy layout boasts new floors, vaulted ceilings & soaring windows for tons of natural light. Reno'd Ktchn features quartz counters, ss appliances, island, tiled backsplash, & wine fridge. Mstr suite on main floor has vaulted ceilings, blackout blinds, new ensuite & w/i closet. The LRG loft overlooking the great rm has a built in murphy bed & pwdr rm doubling as a guest bedrm or office. Extensive decking off ktchn. Upgrades incl newer roof, HW on demand & all new fencing. DBL car grg plus plenty of extra pkg & storage. LRG detached pwr'd workshop is ready for the toys. Concrete slab has full hookup for RV or mobile home & incl's its own gas & septic. Surrounded by 250 acres of trails!