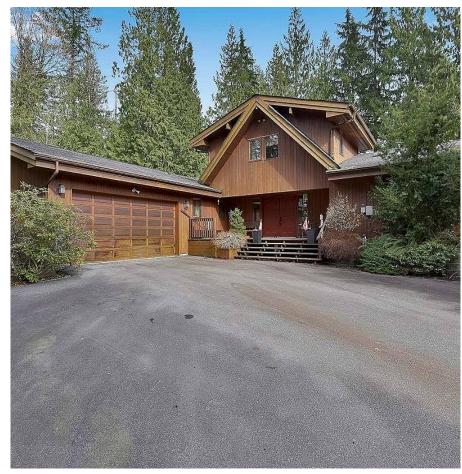

## 10480 287 Street, Maple Ridge

\$2,899,000

This Stunning Lindal cedar home sits on 5 flat acres & backs on to 18 pastures golf course. The open, airy layout boasts new floors, vaulted ceilings & soaring windows for tons of natural light. Reno'd Ktchn features quartz counters, ss appliances, island, tiled backsplash, & wine fridge. Mstr suite on main floor has vaulted ceilings, blackout blinds, new ensuite & w/i closet. The LRG loft overlooking the great rm has a built in murphy bed & pwdr rm doubling as a guest bedrm or office. Extensive decking off ktchn. Upgrades incl newer roof, HW on demand & all new fencing. DBL car grg plus plenty of extra pkg & storage. LRG detached pwr'd workshop is ready for the toys. Concrete slab has full hookup for RV or mobile home & incl's its own gas & septic. Surrounded by 250 acres of trails!