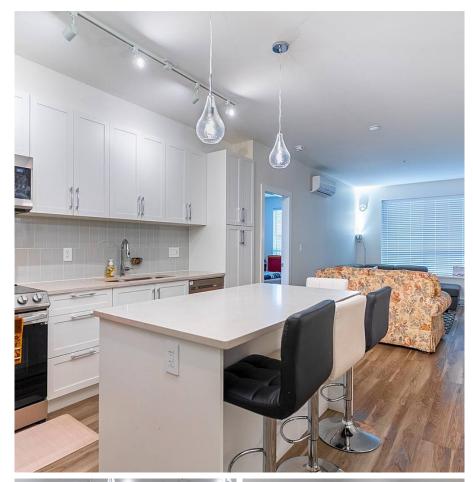

## 214 20356 72b Avenue, Langley

\$749,900

Available!! no rent restrictions no pet restrictions. Excellent opportunity to own at Gala at Parc Central by Essence Properties. With no compromise to functionality and design, This 2 bed and 2 bath home AC, two parkings feature gourmet kitchens with grand islands, quartz countertops, soft close cabinetry, Delta faucets with undermount sinks, S/S Samsung appliances, large pantry for ample storage and s x s W/D. Open concept living with spacious 9' ceilings in all homes. Each home includes a private balcony/ patio. Entertain in style at the Collective Lounge featuring a large kitchen, billiards table, media lounge, outdoor patio and BBQ. Nearby conveniences include transit, restaurants, shopping, schools and parks. Best for FIRST TIME HOME BUYERS!