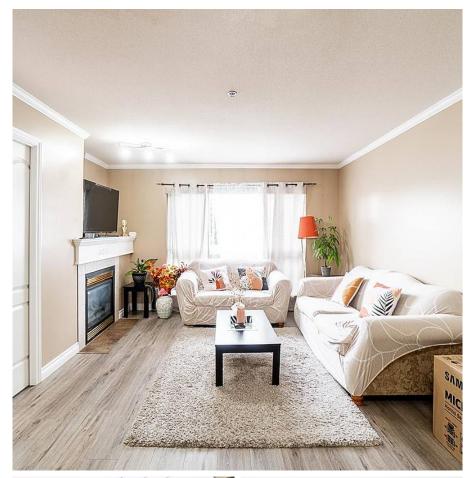

## 101 22230 North Avenue, Maple Ridge

\$489,000

Welcome to your new home at "Southridge Terrace". This spacious and bright two bedroom, two bathroom PLUS DEN boast over 1090 square feet of living space. Unit located on the quiet side of the building side of the building. The spacious open floor plan features a gas fireplace, formal dining, large kitchen with loads of countertop space, in-suite laundry with storage. The open floor concept makes the home great for entertainers. The added den takes you out on to the street as well, makes it feel like a townhouse. Pet restrictions: up to 2 caged birds, 1 dog or 1 cat; max dog height when fully grown 16 inches at the shoulder.