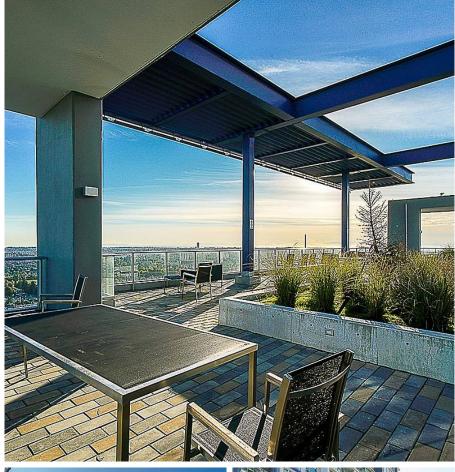

## 2308 13696 100 Avenue, Surrey

\$549,900

PARK AVENUE WEST by Concord Pacific. 1 bed / 1 bath bright unit with views of the city and mountain high up on the 23rd floor. Luxurious resort level amenities include fitness center, hot tub, swimming pool, and huge party room and rooftop terrace with 360-degree views! Long hour concierge to make sure all your needs are fulfilled! Steps away from King George Skytrain Station, Holland Park, T&T supermarket, Surrey Central Mall & SFU.