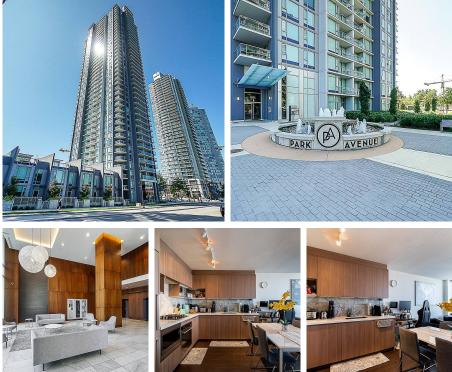

## 2308 13696 100 Avenue, Surrey

\$549,900

PARK AVENUE WEST by Concord Pacific. 1 bed / 1 bath bright unit with views of the city and mountain high up on the 23rd floor. Luxurious resort level amenities include fitness center, hot tub, swimming pool, and huge party room and rooftop terrace with 360-degree views! Long hour concierge to make sure all your needs are fulfilled! Steps away from King George Skytrain Station, Holland Park, T&T supermarket, Surrey Central Mall & SFU.